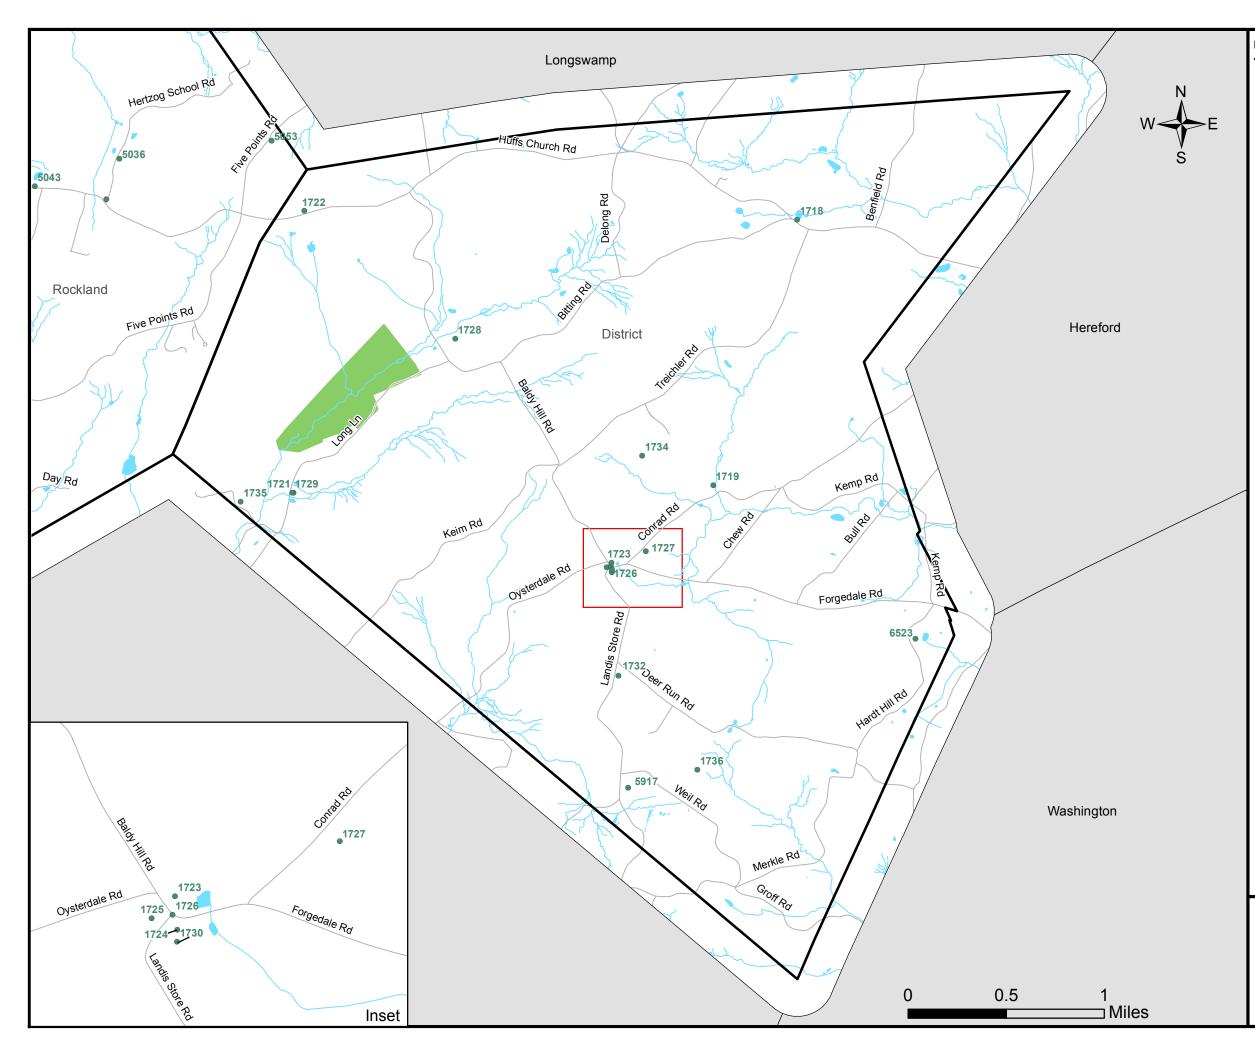

**FIGURE 3-A** 

## Historic Resources District Township

## Legend

•

- National Register Listed
- National Register Ineligible
- Other Historic Sites\*
  - **Historical Districts**
  - State Gamelands
  - **Municipal Boundaries**
  - Roads
  - Streams

\* Includes sites identified by surveys conducted from one or more of the following groups: Pennsylvania Historic Museum Commission, Berks County Conservancy, George Meiser and local historical societies.

Source data: Berks County Planning Commission GIS, Berks County GIS/IS, Berks County Department of Emergency Services

Published by the Berks County Planning Commission

BAB 4/15

www.countyofberks.com/planning