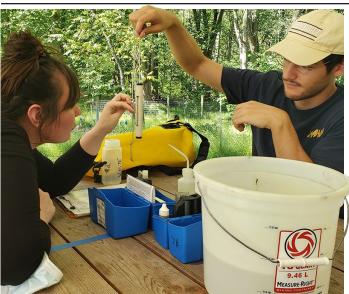

## Become a Master Watershed Steward for Berks and Schuylkill Counties

**VIRTUAL LIVE WEBINAR • JANUARY 9, 2025** 

Discover the Master Watershed Steward Program, empowering communities through conservation, environmental education, and community involvement.

What is the Master Watershed Steward (MWS) Program and what can we do for your community? This information session is all about the Spring 2025 MWS training program and how you can apply to become a Master Watershed Steward, one of Penn State Extension's fastest-growing and impact-making volunteer programs.