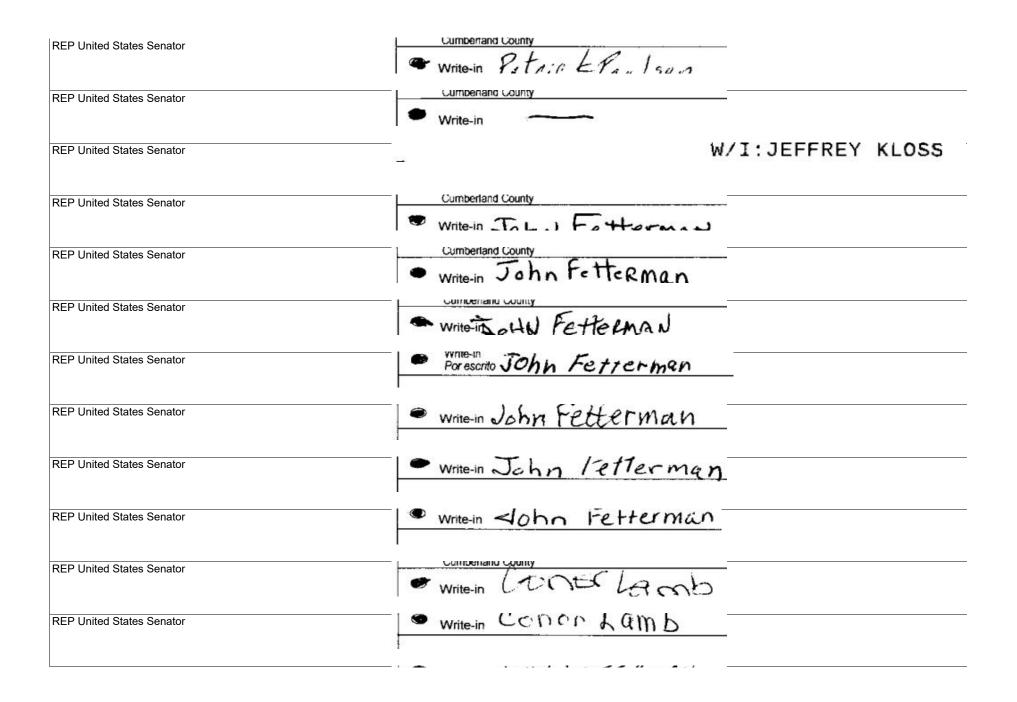

| REP United States Senator | Compensito County             |
|---------------------------|-------------------------------|
|                           | · Write-in JOHN FETTERMAN     |
| REP United States Senator | W/I:SOME DEMOCRAT             |
| REP United States Senator | Write-in JOG MOHLER           |
| REP United States Senator | Write-in CGNOFLamb            |
| REP United States Senator | Write-in CONOR LAMB           |
| REP United States Senator | • Write-in Brandon 7:eyher    |
| REP United States Senator | Write-in CODER Lamb           |
| REP United States Senator | Urmbenand County     Write-in |
| REP United States Senator | Write-in Pat-Tanness          |
| REP United States Senator | Write-in CONOR_ LAMB          |
| REP United States Senator | Write-in JOHN FETTERMAN       |
| REP United States Senator | • Write-in Tahn Fatteringn    |
|                           |                               |

| REP United States Senator | -      | W/I:A                   | LEX KHALIL |
|---------------------------|--------|-------------------------|------------|
| REP United States Senator | JIAILU | W/I:JOHN                | FETTERMAN  |
| REP United States Senator |        | W/1:JOHN                | FETTERMAN  |
| REP United States Senator |        |                         | W/I:OZ     |
| REP United States Senator |        |                         | W/I:JESUS  |
| REP United States Senator |        | W/I:TRACY               | PENNYCUICK |
| REP United States Senator | STATES | W/I                     | :FETTERMAN |
| REP United States Senator |        |                         | W/I:DAVE   |
| REP United States Senator | .n     | W/1:JOHN                | FETTERMAN  |
| REP United States Senator | P      |                         | W/1:BAKER  |
| REP United States Senator | _      | W/I:ARIISI FRMRLY KNOWN | AS PRINCE  |
| REP United States Senator |        | W/I:MI                  | CKEY MOUSE |
|                           |        |                         |            |