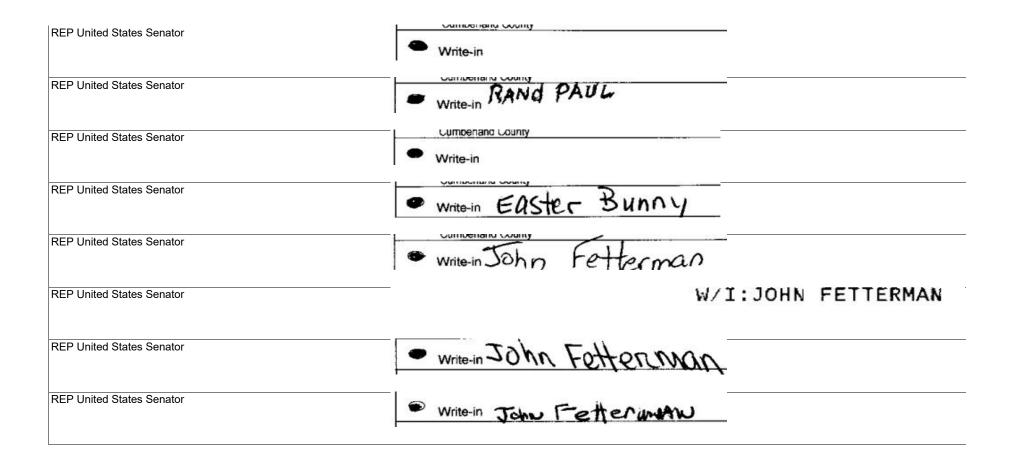

. . . . .

| REP United States Senator | W/I:CONOR LAMB                              |
|---------------------------|---------------------------------------------|
| REP United States Senator | W/I:COVINGTON                               |
| REP United States Senator | W/I:MALIOLM KENYATTA                        |
| REP United States Senator | W/T:MICHAL F. KLINE                         |
| REP United States Senator | W/I:MELISSA HART                            |
| REP United States Senator | W/I:CRAIG SNYDER                            |
| REP United States Senator | • Write-in<br>Por escrito Steve Bluckman    |
| REP United States Senator | • Write-in Charles Dent                     |
| REP United States Senator | • Write-in John Fetterman                   |
| REP United States Senator | • Write-in NONE of the above                |
| REP United States Senator | Write-in Josh SADIRO                        |
| REP United States Senator | <ul> <li>Write-in John Fetterman</li> </ul> |