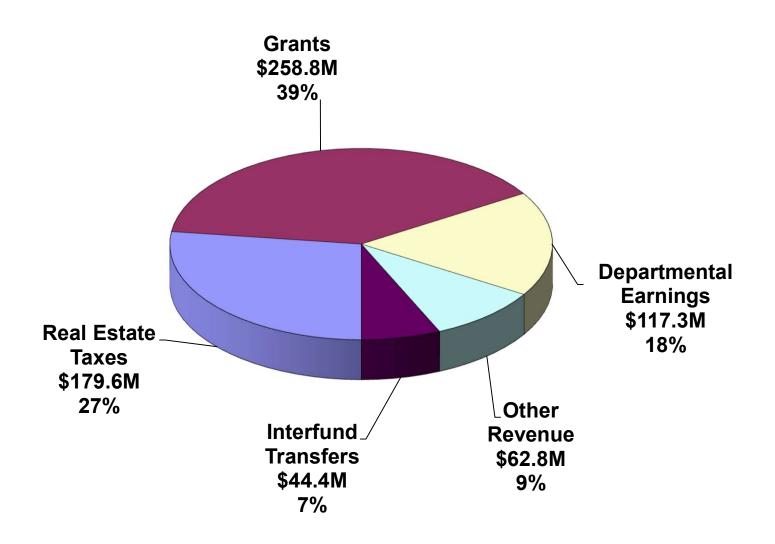

## 2025 Proposed Budget Revenue by Source

|                                    | ſ   | Real Estate |                   | Dept'l            |      | Other      |     | Interfund  |     |             |
|------------------------------------|-----|-------------|-------------------|-------------------|------|------------|-----|------------|-----|-------------|
|                                    |     | Taxes       | Grants            | Earnings          |      | Revenue    |     | Transfers  |     | Totals      |
| General Fund                       | \$  | 179,576,113 | 14,972,839        | 23,028,796        |      | 24,249,043 |     | 43,000,268 | \$  | 284,827,059 |
| Special Revenue Fund               |     |             |                   |                   |      |            |     |            |     |             |
| Aging                              |     | 0           | 10,144,832        | 162,800           |      | 139,300    |     | 0          |     | 10,446,932  |
| Children & Youth Serv              |     | 0           | 37,690,384        | 0                 |      | 485,269    |     | 0          |     | 38,175,653  |
| Berks County Youth Shelter         |     | 0           | 0                 | 5,576,140         |      | 0          |     | 0          |     | 5,576,140   |
| Community Development              |     | 0           | 3,321,700         | 471,041           |      | 0          |     | 0          |     | 3,792,741   |
| Council on Chemical Abuse          |     | 0           | 4,655,446         | 0                 |      | 1,018,980  |     | 1,425,946  |     | 7,100,372   |
| Cares Act / American Recovery Plan |     | 0           | 0                 | 0                 |      | 0          |     | 0          |     | 0           |
| Domestic Relations                 |     | 0           | 5,714,339         | 63,400            |      | 0          |     | 0          |     | 5,777,739   |
| Emergency 911 Systems              |     | 0           | 0                 | 13,852,965        |      | 90,111     |     | 0          |     | 13,943,076  |
| Health Choices                     |     | 0           | 152,327,489       | 9,083             |      | 900,000    |     | 0          |     | 153,236,572 |
| Human Services                     |     | 0           | 943,895           | 0                 |      | 5,200      |     | 0          |     | 949,095     |
| Job Training                       |     | 0           | 6,338,840         | 377,574           |      | 0          |     | 0          |     | 6,716,414   |
| Liquid Fuels                       |     | 0           | 1,716,498         | 2,095,865         |      | 735,990    |     | 0          |     | 4,548,353   |
| MH/DD                              |     | 0           | 20,922,497        | 0                 |      | 105,000    |     | 0          |     | 21,027,497  |
| Special Legislation                |     | 0           | 0                 | 5,072,814         | _    | 71,514     | _   | 0          |     | 5,144,328   |
| Total Special Revenue Funds        | \$  | 0           | \$<br>243,775,920 | \$<br>27,681,682  | \$   | 3,551,364  | \$  | 1,425,946  | \$  | 276,434,912 |
| Enterprise Funds                   |     |             |                   |                   |      |            |     |            |     |             |
| Berks County Residential Center    |     | 0           | 0                 | 0                 |      | 0          |     | 0          |     | 0           |
| Berks Heim                         | _   | 0           | 5,000             | 66,577,520        | _    | 7,900      | _   | 0          |     | 66,590,420  |
| <b>Total Enterprise Funds</b>      | \$  | 0           | \$<br>5,000       | \$<br>66,577,520  | \$   | 7,900      | \$  | 0          | \$  | 66,590,420  |
| Capital Projects Fund              |     |             |                   |                   |      |            |     |            |     |             |
| Capital Projects Fund              | -   | 0           | 0                 | 0                 | -    | 35,000,000 | _   | 0          |     | 35,000,000  |
| Total Capital Projects Fund        | \$. | 0           | \$<br>0           | \$<br>0           | \$_  | 35,000,000 | \$_ | 0          | \$. | 35,000,000  |
| Total 2025 Revenues                | \$  | 179,576,113 | \$<br>258,753,759 | \$<br>117,287,998 | \$ _ | 62,808,307 | \$_ | 44,426,214 | \$  | 662,852,391 |

### Notes:

Grants represent federal and state funding sources.

 $Dept'l\ Earnings\ represent\ fees\ for\ service\ and\ program\ service\ cost\ reimbursements.$ 

Other Revenue includes items such as bond proceeds, interest income, UPI fees, IGT contribution, rental income and mandated client contributions (i.e. social security).