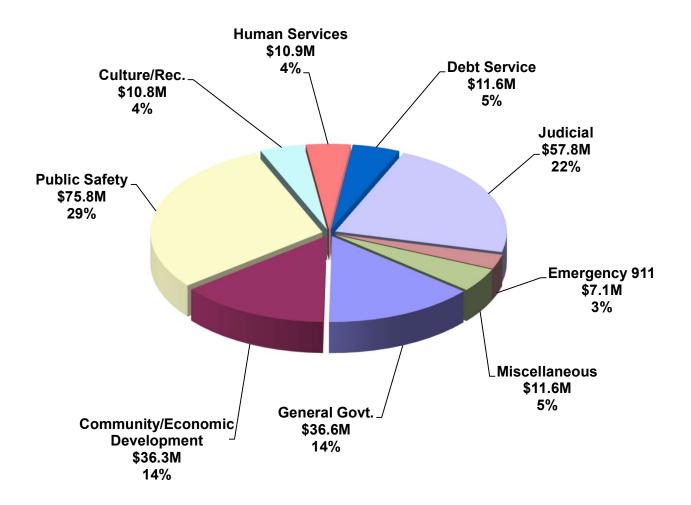

### 2025 Proposed Budget Consumption of Taxes and Fund Balance By Function

| <u>Function</u>                                  | Total<br><u>Revenues</u> | Total<br><u>Expenditures</u> | Total <u>Adjustments</u> | Special<br>Revenue/Enterprise/<br>Capital Project Fund<br><u>Balance Used</u> |                          | Taxes<br>Budgeted |
|--------------------------------------------------|--------------------------|------------------------------|--------------------------|-------------------------------------------------------------------------------|--------------------------|-------------------|
| General Government                               | Amt.                     | Amt.                         |                          | Amt.                                                                          | Amt.                     | Amt.              |
| Archives                                         | 516,662                  | 553,860                      |                          | 0                                                                             | (37,198)                 |                   |
| Budget                                           | 1,319,193                | 1,794,186                    |                          | 0                                                                             | (474,993)                |                   |
| Commissioners                                    | 1,274,061                | 3,232,384                    |                          | 0                                                                             | (1,958,323)              |                   |
| Controller                                       | 2,390,578                | 2,759,879                    |                          | 0                                                                             | (369,301)                |                   |
| Election Services                                | 1,303,971                | 5,052,362                    |                          | 0                                                                             | (3,748,391)              |                   |
| Facilities                                       | 16,407,465               | 36,113,229                   |                          | 0                                                                             | (19,705,764)             |                   |
| Fleet Management                                 | 0                        | 126,359                      |                          | 0                                                                             | (126,359)                |                   |
| Human Resources                                  | 5,675,409                | 7,259,880                    |                          | 0                                                                             | (1,584,471)              |                   |
| Information Systems                              | 8,129,740                | 10,432,894                   |                          | 0                                                                             | (2,303,154)              |                   |
| Mailroom                                         | 542,799                  | 631,071                      |                          | 0                                                                             | (88,272)                 |                   |
| <sup>2</sup> Non-Departmental                    | -                        | -                            |                          | -                                                                             | _                        |                   |
| Purchasing                                       | 1,145,851                | 1,479,130                    |                          | 0                                                                             | (333,279)                |                   |
| Real Estate                                      | 47,700                   | 4,028,750                    |                          | 0                                                                             | (3,981,050)              |                   |
| <sup>1</sup> Recorder of Deeds                   | -                        | -                            |                          | -                                                                             | _                        |                   |
| Solicitor                                        | 2,594,597                | 3,133,702                    |                          | 0                                                                             | (539,105)                |                   |
| <sup>1</sup> Tax Claim                           | -                        | -                            |                          | -                                                                             | =                        | 4,606,217         |
| Tax Collectors                                   | 65,000                   | 450,082                      |                          | 0                                                                             | (385,082)                |                   |
| Telecommunications                               | 0                        | 81,684                       |                          | 0                                                                             | (81,684)                 |                   |
| <sup>1</sup> Treasurer                           | -                        | -                            |                          | -                                                                             | -                        | 174,969,896       |
| Veterans Affairs                                 | 0                        | 889,354                      |                          | 0                                                                             | (889,354)                |                   |
| Total General Government Function                | 41,413,026               | 78,018,806                   |                          | 0                                                                             | (36,605,780)             | 179,576,113       |
| <u>Judicial</u>                                  |                          |                              |                          |                                                                               |                          |                   |
| Clerk of Courts                                  | 1,211,471                | 3,252,618                    |                          | 0                                                                             | (2,041,147)              |                   |
| Connections Work                                 | 15,800                   | 1,279,947                    |                          | 0                                                                             | (1,264,147)              |                   |
| Coroner                                          | 154,125                  | 2,369,480                    |                          | 0                                                                             | (2,215,355)              |                   |
| Court Reporters                                  | 144                      | 2,929,312                    |                          | 0                                                                             | (2,929,168)              |                   |
| Courts                                           | 1,513,019                | 11,535,376                   |                          | 0                                                                             | (10,022,357)             |                   |
| District Attorney                                | 1,454,327                | 16,191,729                   |                          | 0                                                                             | (14,737,402)             |                   |
| District Justices                                | 2,187,378                | 9,138,411                    |                          | 0                                                                             | (6,951,033)              |                   |
| Law Library                                      | 2,350                    | 700,285                      |                          | 0                                                                             | (697,935)                |                   |
| Prothonotary                                     | 1,466,481                | 2,638,895                    |                          | 0                                                                             | (1,172,414)              |                   |
| Public Defender                                  | 73,980                   | 5,080,224                    |                          | 0                                                                             | (5,006,244)              |                   |
| <sup>1</sup> Register of Wills                   | -                        | -                            |                          | -                                                                             | -                        |                   |
| Sheriff                                          | 1,319,401                | 12,051,814                   |                          | 0                                                                             | (10,732,413)             |                   |
| Total Judicial Function                          | 9,398,476                | 67,168,091                   |                          | 0                                                                             | (57,769,615)             |                   |
| <u>Public Safety</u>                             |                          |                              |                          |                                                                               |                          |                   |
| Adult Probation                                  | 2,711,433                | 11,135,417                   |                          | 0                                                                             | (8,423,984)              |                   |
| Community Corrections                            | 0                        | 373,893                      |                          | 0                                                                             | (373,893)                |                   |
| County Fire Training                             | 28,000                   | 604,457                      |                          | 0                                                                             | (576,457)                |                   |
| Emergency Management                             | 619,910                  | 1,938,046                    |                          | 0                                                                             | (1,318,136)              |                   |
| Jail System                                      | 874,261                  | 57,741,675                   |                          | 0                                                                             | (56,867,414)             |                   |
| Juvenile Probation  Total Public Safety Function | 7,205,542                | 15,477,333<br>87,270,821     |                          | 0                                                                             | (8,271,791) (75,831,675) |                   |
| ·                                                | 11,439,140               | 87,270,821                   |                          | Ü                                                                             | (73,831,873)             |                   |
| Human Services  Aging                            | _                        | _                            |                          | _                                                                             | _                        |                   |
| Children & Youth Serv                            | 38,175,653               | 45,421,560                   |                          | - 0                                                                           | (7,245,907)              |                   |
| <sup>1</sup> Berks County Youth Shelter          | -                        | -                            |                          | _                                                                             | (,, <u>/_</u> 10,,,01)   |                   |
| Council on Chemical Abuse                        | 7,100,372                | 7,106,788                    |                          | 0                                                                             | (6,416)                  |                   |
| Domestic Relations                               | 5,777,739                | 8,401,442                    |                          | 0                                                                             | (2,623,703)              |                   |
| <sup>1</sup> Health Choices                      | -                        | -                            |                          | _                                                                             | -                        |                   |
| <sup>1</sup> Human Services                      | _                        | _                            |                          | 0                                                                             | _                        |                   |
| 1 Job Training                                   | _                        | _                            |                          | -                                                                             | _                        |                   |
| MH/DD                                            | 21,027,497               | 22,028,945                   |                          | 0                                                                             | (1,001,448)              |                   |
| Total Human Services Function                    | 72,081,261               | 82,958,735                   |                          | 0                                                                             | (10,877,474)             |                   |