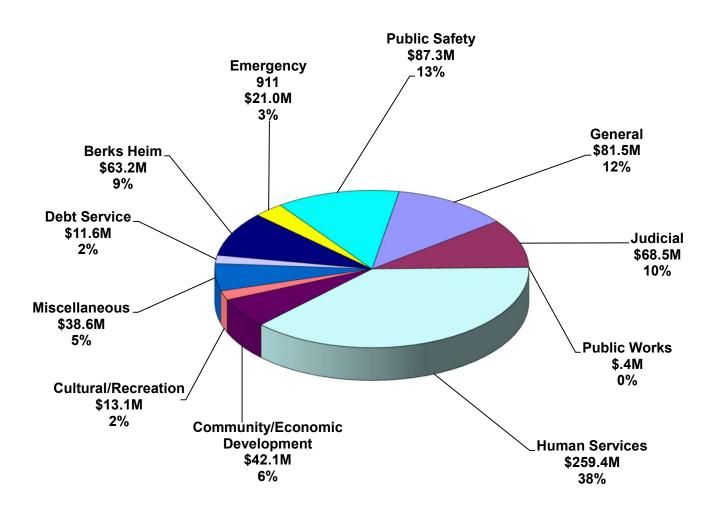

### 2025 Proposed Budget Expenditures by Function

|                          | Г        | 2025 Budget |    | 2024 Budget  | 2023             |    | 2025 vs     |
|--------------------------|----------|-------------|----|--------------|------------------|----|-------------|
|                          |          | Proposed    |    | Adopted      | Actual           |    | 2024 Budget |
| General Government       | <b>!</b> |             |    | <del>_</del> |                  |    |             |
| Archives                 | \$       | 553,860     | \$ | 610,352      | \$<br>652,392    | \$ | (56,492)    |
| Budget                   |          | 1,794,186   |    | 1,337,670    | 1,302,485        |    | 456,516     |
| Commissioners            |          | 3,232,384   |    | 2,980,022    | 3,149,676        |    | 252,362     |
| Controller               |          | 2,759,879   |    | 2,526,124    | 2,506,507        |    | 233,755     |
| Election Services        |          | 5,052,362   |    | 5,163,014    | 5,253,656        |    | (110,652)   |
| Facilities               |          | 36,113,229  |    | 28,866,359   | 20,551,058       |    | 7,246,870   |
| Fleet Management         |          | 126,359     |    | 118,049      | 70,871           |    | 8,310       |
| Human Resources          |          | 7,259,880   |    | 6,937,475    | 7,470,535        |    | 322,405     |
| Information Systems      |          | 10,432,894  |    | 10,356,794   | 7,798,842        |    | 76,100      |
| Mailroom/Printing        |          | 631,071     |    | 577,026      | 528,614          |    | 54,045      |
| Purchasing               |          | 1,479,130   |    | 1,219,919    | 1,005,350        |    | 259,211     |
| Real Estate              |          | 4,028,750   |    | 3,762,352    | 3,632,677        |    | 266,398     |
| Recorder of Deeds        |          | 1,315,726   |    | 1,230,892    | 1,119,678        |    | 84,834      |
| Solicitor                |          | 3,133,702   |    | 2,908,261    | 2,180,539        |    | 225,441     |
| Tax Claim                |          | 1,136,890   |    | 1,156,470    | 972,049          |    | (19,580)    |
| Tax Collectors           |          | 450,082     |    | 468,464      | 393,003          |    | (18,382)    |
| Telecommunications       |          | 81,684      |    | 82,639       | 22,248           |    | (955)       |
| Treasurer                |          | 1,043,981   |    | 1,067,507    | 1,042,768        |    | (23,526)    |
| Veterans Affairs         | _        | 889,354     |    | 832,341      | <br>763,673      |    | 57,013      |
| Total General Government | \$       | 81,515,403  | \$ | 72,201,730   | \$<br>60,416,621 | \$ | 9,313,673   |
| Judicial                 |          |             |    |              |                  |    |             |
| Clerk of Courts          |          | 3,252,618   |    | 3,062,907    | 3,047,050        |    | 189,711     |
| (4) Connecions Work      |          | 1,279,947   |    | 923,602      | 922,235          |    | 356,345     |
| Coroner                  |          | 2,369,480   |    | 2,168,247    | 2,277,393        |    | 201,233     |
| Court Reporters          |          | 2,929,312   |    | 2,743,358    | 2,583,193        |    | 185,954     |
| Courts                   |          | 11,535,376  |    | 11,346,752   | 10,848,063       |    | 188,624     |
| District Attorney        |          | 16,191,729  |    | 14,317,660   | 14,803,710       |    | 1,874,069   |
| District Justices        |          | 9,138,411   |    | 8,570,286    | 8,255,287        |    | 568,125     |
| Law Library              |          | 700,285     |    | 684,467      | 654,886          |    | 15,818      |
| Prothonotary             |          | 2,638,895   |    | 2,504,665    | 1,964,032        |    | 134,230     |
| Public Defender          |          | 5,080,224   |    | 4,790,657    | 4,373,601        |    | 289,567     |
| Register of Wills        |          | 1,283,774   |    | 1,284,139    | 1,168,641        |    | (365)       |
| Sheriff                  |          | 12,051,814  |    | 12,224,320   | 11,247,365       |    | (172,506)   |
| Total Judicial           | \$       | 68,451,865  | \$ | 64,621,060   | \$<br>62,145,456 | \$ | 3,830,805   |
|                          | _        |             |    |              |                  | _  |             |
| Public Safety            |          |             |    |              |                  |    |             |
| Adult Probation          |          | 11,135,417  |    | 10,735,750   | 10,896,735       |    | 399,667     |
| Community Corrections    |          | 373,893     |    | 455,493      | 574,657          |    | (81,600)    |
| County Fire Training     |          | 604,457     |    | 769,977      | 489,873          |    | (165,520)   |
| Emergency Management     |          | 1,938,046   |    | 2,157,452    | 1,855,764        |    | (219,406)   |
| Jail System              |          | 57,741,675  |    | 52,076,255   | 46,327,761       |    | 5,665,420   |
| Juvenile Probation       |          | 15,477,333  | _  | 12,577,856   | <br>11,823,432   | _  | 2,899,477   |
| Total Public Safety      | \$       | 87,270,821  | \$ | 78,772,783   | \$<br>71,968,222 | \$ | 8,498,038   |

|                                          | 2025 Budget    | 2024 Budget    | 2023           | 2025 vs        |
|------------------------------------------|----------------|----------------|----------------|----------------|
|                                          | Proposed       | Adopted        | Actual         | 2024 Budget    |
| Human Services                           | <u> </u>       |                |                | Ü              |
| Aging                                    | 9,979,093      | 9,488,790      | 9,552,566      | 490,303        |
| Children & Youth Serv                    | 45,421,560     | 42,596,911     | 39,839,705     | 2,824,649      |
| Berks Count Youth Shelter                | 5,576,140      | 0              | 0              | 5,576,140      |
| Council on Chemical Abuse                | 7,106,788      | 7,051,626      | 9,151,268      | 55,162         |
| (5) Cares Act / American Recovery Plan   | 0              | 2,931,168      | 33,495,962     | (2,931,168)    |
| Domestic Relations                       | 8,401,442      | 8,193,507      | 7,601,687      | 207,935        |
| Health Choices                           | 153,236,572    | 153,308,468    | 171,769,884    | (71,896)       |
| Human Services                           | 949,095        | 905,516        | 906,800        | 43,579         |
| Job Training                             | 6,716,414      | 6,480,427      | 6,257,330      | 235,987        |
| MH/DD                                    | 22,028,945     | 19,954,804     | 19,875,405     | 2,074,141      |
| Total Human Services                     | \$ 259,416,049 | \$ 250,911,217 | \$ 298,450,607 | \$ 8,504,832   |
| Public Works                             |                |                |                |                |
| Solid Waste/Recycling                    | 365,178        | 358,238        | 347,362        | 6,940          |
| Total Public Works                       | \$ 365,178     | \$ 358,238     | \$ 347,362     | \$ 6,940       |
| Community/Economic Development           |                |                |                |                |
| Ag & Land Preservation                   | 3,005,126      | 2,934,061      | 2,203,581      | 71,065         |
| Agricultural Extension                   | 715,677        | 657,030        | 631,320        | 58,647         |
| BARTA                                    | 523,498        | 498,570        | 462,114        | 24,928         |
| (6) Tri-County Rail Authority            | 75,000         | 0              | 0              | 75,000         |
| Community Development                    | 3,792,741      | 3,934,941      | 10,351,432     | (142,200)      |
| Community-Economic Development           | 26,495,792     | 32,130,855     | 2,570,961      | (5,635,063)    |
| (1) GRCA                                 | 500,000        | 500,000        | 500,000        | 0              |
| Planning                                 | 2,333,933      | 2,187,612      | 2,263,670      | 146,321        |
| (2) RACC                                 | 3,250,000      | 3,250,000      | 3,250,000      | 0              |
| (3) Miscellaneous                        | 1,425,946      | 1,425,946      | 1,425,946      | 0              |
| Total Community/Economic Development     | \$ 42,117,713  | \$ 47,519,015  | \$ 23,659,024  | \$ (5,401,302) |
| Cultural/Recreation                      |                |                |                |                |
| County Library Systems                   | 5,850,655      | 5,690,709      | 5,628,670      | 159,946        |
| Parks System                             | 7,235,455      | 6,521,390      | 5,027,892      | 714,065        |
| Total Cultural/Recreation                | \$ 13,086,110  | \$ 12,212,099  | \$ 10,656,562  | \$ 874,011     |
| Miscellaneous                            |                |                |                |                |
| Contingency General                      | 9,959,805      | 5,254,222      | 0              | 4,705,583      |
| IGT Contribution                         | 14,124,846     | 17,064,209     | 14,937,275     | (2,939,363)    |
| <b>BCRC</b> Consolidation - Transfer Out | 0              | 0              | 1,380,905      | 0              |
| Insurance                                | 2,839,739      | 2,588,080      | 1,826,585      | 251,659        |
| Liquid Fuels                             | 5,115,438      | 2,380,682      | 1,490,077      | 2,734,756      |
| Public Health Response - COVID           | 0              | 0              | 114,543        | 0              |
| Security                                 | 1,358,128      | 1,553,957      | 1,474,438      | (195,829)      |
| Special Legislation                      | 5,158,274      | 4,720,557      | 5,212,925      | 437,717        |
| Total Miscellaneous                      | \$ 38,556,230  | \$ 33,561,707  | \$ 26,436,748  | \$ 4,994,523   |
| Debt Service                             |                |                |                |                |
| Debt Service                             | 11,611,365     | 10,480,184     | 18,780,116     | 1,131,181      |
| Total Debt Service                       | \$ 11,611,365  | \$ 10,480,184  | \$ 18,780,116  | \$ 1,131,181   |

|                                       | 2025 Budget       | 2024 Budget       | 2023              | 2025 vs          |
|---------------------------------------|-------------------|-------------------|-------------------|------------------|
|                                       | Proposed          | Adopted           | Actual            | <br>2024 Budget  |
| Berks County Residential Center       |                   |                   |                   |                  |
| Berks County Residential Center       | 0                 | 0                 | 3,432,785         | 0                |
| Total Berks County Residential Center | \$<br>0           | \$<br>0           | \$<br>3,432,785   | \$<br>0          |
| Berks Heim                            |                   |                   |                   |                  |
| Berks Heim                            | 63,242,179        | 63,478,465        | 58,881,793        | (236,286)        |
| Total Berks Heim                      | \$<br>63,242,179  | \$<br>63,478,465  | \$<br>58,881,793  | \$<br>(236,286)  |
| Emergency 911 System                  |                   |                   |                   |                  |
| Emergency 911 Systems                 | 21,026,196        | 17,701,037        | 24,647,506        | 3,325,159        |
| Total Emergency 911 System            | \$<br>21,026,196  | \$<br>17,701,037  | \$<br>24,647,506  | \$<br>3,325,159  |
| Capital Projects Fund                 |                   |                   |                   |                  |
| Capital Projects Fund                 | 0                 | 0                 | 0                 | 0                |
| <b>Total Capital Projects</b>         | \$<br>0           | \$<br>0           | \$<br>0           | \$<br>0          |
| Total Expenses By Department          |                   |                   |                   |                  |
| By Function                           | \$<br>686,659,109 | \$<br>651,817,535 | \$<br>659,822,802 | \$<br>34,841,574 |