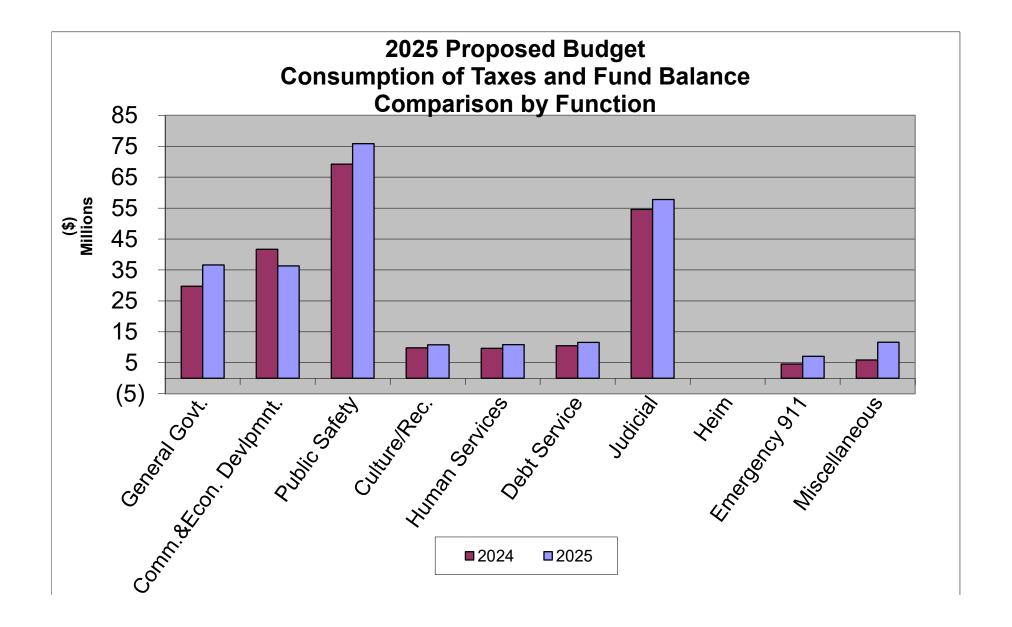

### 2025 Proposed Budget Consumption of Taxes and Fund Balance By Function

| <u>Function</u>                                  | Total<br><u>Revenues</u> | Total<br><u>Expenditures</u> | Total <u>Adjustments</u> | Special<br>Revenue/Enterprise/<br>Capital Project Fund<br><u>Balance Used</u> |                          | Taxes<br>Budgeted |
|--------------------------------------------------|--------------------------|------------------------------|--------------------------|-------------------------------------------------------------------------------|--------------------------|-------------------|
| General Government                               | Amt.                     | Amt.                         |                          | Amt.                                                                          | Amt.                     | Amt.              |
| Archives                                         | 516,662                  | 553,860                      |                          | 0                                                                             | (37,198)                 |                   |
| Budget                                           | 1,319,193                | 1,794,186                    |                          | 0                                                                             | (474,993)                |                   |
| Commissioners                                    | 1,274,061                | 3,232,384                    |                          | 0                                                                             | (1,958,323)              |                   |
| Controller                                       | 2,390,578                | 2,759,879                    |                          | 0                                                                             | (369,301)                |                   |
| Election Services                                | 1,303,971                | 5,052,362                    |                          | 0                                                                             | (3,748,391)              |                   |
| Facilities                                       | 16,407,465               | 36,113,229                   |                          | 0                                                                             | (19,705,764)             |                   |
| Fleet Management                                 | 0                        | 126,359                      |                          | 0                                                                             | (126,359)                |                   |
| Human Resources                                  | 5,675,409                | 7,259,880                    |                          | 0                                                                             | (1,584,471)              |                   |
| Information Systems                              | 8,129,740                | 10,432,894                   |                          | 0                                                                             | (2,303,154)              |                   |
| Mailroom                                         | 542,799                  | 631,071                      |                          | 0                                                                             | (88,272)                 |                   |
| <sup>2</sup> Non-Departmental                    | -                        | -                            |                          | -                                                                             | _                        |                   |
| Purchasing                                       | 1,145,851                | 1,479,130                    |                          | 0                                                                             | (333,279)                |                   |
| Real Estate                                      | 47,700                   | 4,028,750                    |                          | 0                                                                             | (3,981,050)              |                   |
| <sup>1</sup> Recorder of Deeds                   | -                        | -                            |                          | -                                                                             | _                        |                   |
| Solicitor                                        | 2,594,597                | 3,133,702                    |                          | 0                                                                             | (539,105)                |                   |
| <sup>1</sup> Tax Claim                           | -                        | -                            |                          | -                                                                             | =                        | 4,606,217         |
| Tax Collectors                                   | 65,000                   | 450,082                      |                          | 0                                                                             | (385,082)                |                   |
| Telecommunications                               | 0                        | 81,684                       |                          | 0                                                                             | (81,684)                 |                   |
| <sup>1</sup> Treasurer                           | -                        | -                            |                          | -                                                                             | -                        | 174,969,896       |
| Veterans Affairs                                 | 0                        | 889,354                      |                          | 0                                                                             | (889,354)                |                   |
| Total General Government Function                | 41,413,026               | 78,018,806                   |                          | 0                                                                             | (36,605,780)             | 179,576,113       |
| <u>Judicial</u>                                  |                          |                              |                          |                                                                               |                          |                   |
| Clerk of Courts                                  | 1,211,471                | 3,252,618                    |                          | 0                                                                             | (2,041,147)              |                   |
| Connections Work                                 | 15,800                   | 1,279,947                    |                          | 0                                                                             | (1,264,147)              |                   |
| Coroner                                          | 154,125                  | 2,369,480                    |                          | 0                                                                             | (2,215,355)              |                   |
| Court Reporters                                  | 144                      | 2,929,312                    |                          | 0                                                                             | (2,929,168)              |                   |
| Courts                                           | 1,513,019                | 11,535,376                   |                          | 0                                                                             | (10,022,357)             |                   |
| District Attorney                                | 1,454,327                | 16,191,729                   |                          | 0                                                                             | (14,737,402)             |                   |
| District Justices                                | 2,187,378                | 9,138,411                    |                          | 0                                                                             | (6,951,033)              |                   |
| Law Library                                      | 2,350                    | 700,285                      |                          | 0                                                                             | (697,935)                |                   |
| Prothonotary                                     | 1,466,481                | 2,638,895                    |                          | 0                                                                             | (1,172,414)              |                   |
| Public Defender                                  | 73,980                   | 5,080,224                    |                          | 0                                                                             | (5,006,244)              |                   |
| <sup>1</sup> Register of Wills                   | -                        | -                            |                          | -                                                                             | -                        |                   |
| Sheriff                                          | 1,319,401                | 12,051,814                   |                          | 0                                                                             | (10,732,413)             |                   |
| Total Judicial Function                          | 9,398,476                | 67,168,091                   |                          | 0                                                                             | (57,769,615)             |                   |
| <u>Public Safety</u>                             |                          |                              |                          |                                                                               |                          |                   |
| Adult Probation                                  | 2,711,433                | 11,135,417                   |                          | 0                                                                             | (8,423,984)              |                   |
| Community Corrections                            | 0                        | 373,893                      |                          | 0                                                                             | (373,893)                |                   |
| County Fire Training                             | 28,000                   | 604,457                      |                          | 0                                                                             | (576,457)                |                   |
| Emergency Management                             | 619,910                  | 1,938,046                    |                          | 0                                                                             | (1,318,136)              |                   |
| Jail System                                      | 874,261                  | 57,741,675                   |                          | 0                                                                             | (56,867,414)             |                   |
| Juvenile Probation  Total Public Safety Function | 7,205,542                | 15,477,333<br>87,270,821     |                          | 0                                                                             | (8,271,791) (75,831,675) |                   |
| ·                                                | 11,439,140               | 87,270,821                   |                          | Ü                                                                             | (73,831,873)             |                   |
| Human Services  Aging                            | _                        | _                            |                          | _                                                                             | _                        |                   |
| Children & Youth Serv                            | 38,175,653               | 45,421,560                   |                          | - 0                                                                           | (7,245,907)              |                   |
| <sup>1</sup> Berks County Youth Shelter          | -                        | -                            |                          | _                                                                             | (,, <u>/_</u> 10,,,01)   |                   |
| Council on Chemical Abuse                        | 7,100,372                | 7,106,788                    |                          | 0                                                                             | (6,416)                  |                   |
| Domestic Relations                               | 5,777,739                | 8,401,442                    |                          | 0                                                                             | (2,623,703)              |                   |
| <sup>1</sup> Health Choices                      | -                        | -                            |                          | _                                                                             | -                        |                   |
| <sup>1</sup> Human Services                      | _                        | _                            |                          | 0                                                                             | _                        |                   |
| 1 Job Training                                   | _                        | _                            |                          | -                                                                             | _                        |                   |
| MH/DD                                            | 21,027,497               | 22,028,945                   |                          | 0                                                                             | (1,001,448)              |                   |
| Total Human Services Function                    | 72,081,261               | 82,958,735                   |                          | 0                                                                             | (10,877,474)             |                   |