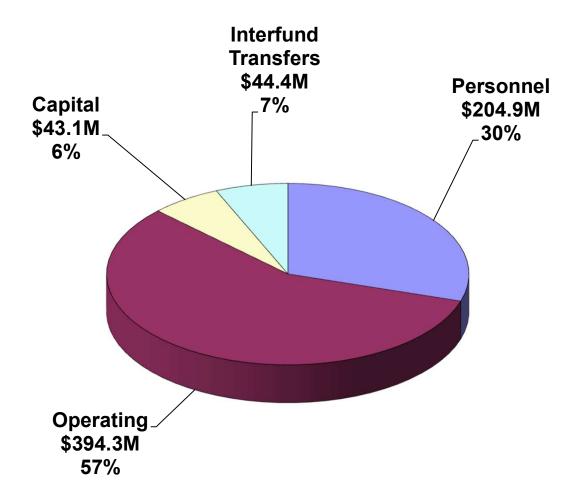

### **2025 Proposed Budget Expenditures by Type**

|                                    | Γ   |             |     | Operating   |     |            |     | Interfund  |     |             |
|------------------------------------|-----|-------------|-----|-------------|-----|------------|-----|------------|-----|-------------|
|                                    | L   | Personnel   |     | Expenses    |     | Capital    |     | Transfers  |     | Totals      |
| General Fund                       | \$  | 131,375,111 | \$  | 130,427,341 | \$  | 14,636,116 | \$  | 34,434,737 | \$  | 310,873,305 |
| Special Revenue Funds              |     |             |     |             |     |            |     |            |     |             |
| Aging                              |     | 4,340,771   |     | 5,007,014   |     | 0          |     | 631,308    |     | 9,979,093   |
| Children & Youth Serv              |     | 14,465,600  |     | 28,656,069  |     | 13,778     |     | 2,286,113  |     | 45,421,560  |
| Berks County Youth Shelter         |     | 3,688,008   |     | 1,247,542   |     | 7,000      |     | 633,590    |     | 5,576,140   |
| Community Development              |     | 0           |     | 3,792,741   |     | 0          |     | 0          |     | 3,792,741   |
| Council on Chemical Abuse          |     | 0           |     | 7,100,372   |     | 0          |     | 6,416      |     | 7,106,788   |
| Cares Act / American Recovery Plan |     | 0           |     | 0           |     | 0          |     | 0          |     | 0           |
| Domestic Relations                 |     | 7,102,738   |     | 339,009     |     | 0          |     | 959,695    |     | 8,401,442   |
| Emergency 911 Systems              |     | 8,454,591   |     | 7,210,435   |     | 4,770,297  |     | 590,873    |     | 21,026,196  |
| Health Choices                     |     | 607,871     |     | 152,506,269 |     | 0          |     | 122,432    |     | 153,236,572 |
| Human Services                     |     | 35,710      |     | 895,563     |     | 0          |     | 17,822     |     | 949,095     |
| Job Training                       |     | 742,835     |     | 5,867,569   |     | 0          |     | 106,010    |     | 6,716,414   |
| Liquid Fuels                       |     | 163,914     |     | 607,226     |     | 4,297,584  |     | 46,714     |     | 5,115,438   |
| MH/DD                              |     | 478,059     |     | 21,431,314  |     | 0          |     | 119,572    |     | 22,028,945  |
| Special Legislation                | _   | 0           | _   | 3,807,254   | _   | 215,600    | _   | 1,135,420  |     | 5,158,274   |
| Total Special Revenue Funds        | \$  | 40,080,097  | \$  | 238,468,377 | \$  | 9,304,259  | \$  | 6,655,965  | \$  | 294,508,698 |
| Enterprise Funds                   |     |             |     |             |     |            |     |            |     |             |
| Berks County Residential Center    |     | 0           |     | 0           |     | 0          |     | 0          |     | 0           |
| Berks Heim                         | _   | 33,407,708  | _   | 25,419,925  | _   | 1,079,034  | _   | 3,335,512  |     | 63,242,179  |
| Total Enterprise Funds             | \$  | 33,407,708  | \$  | 25,419,925  | \$  | 1,079,034  | \$  | 3,335,512  | \$  | 63,242,179  |
| Capital Projects Fund              |     |             |     |             |     |            |     |            |     |             |
| Capital Projects Fund              |     | 0           |     | 0           |     | 0          |     | 0          |     | 0           |
| Total Capital Projects Fund        | \$_ | 0           | \$  | 0           | \$_ | 18,034,927 | \$_ | 0          | \$. | 0           |
| Total 2025 Expenditures            | \$_ | 204,862,916 | \$_ | 394,315,643 | \$_ | 43,054,336 | \$_ | 44,426,214 | \$. | 668,624,182 |

### Notes:

Personnel represents wages, fringe, FICA, and workers compensation, net of employee contributions to healthcare. Interfund Transfers represent indirect cost allocations and operating transfers.