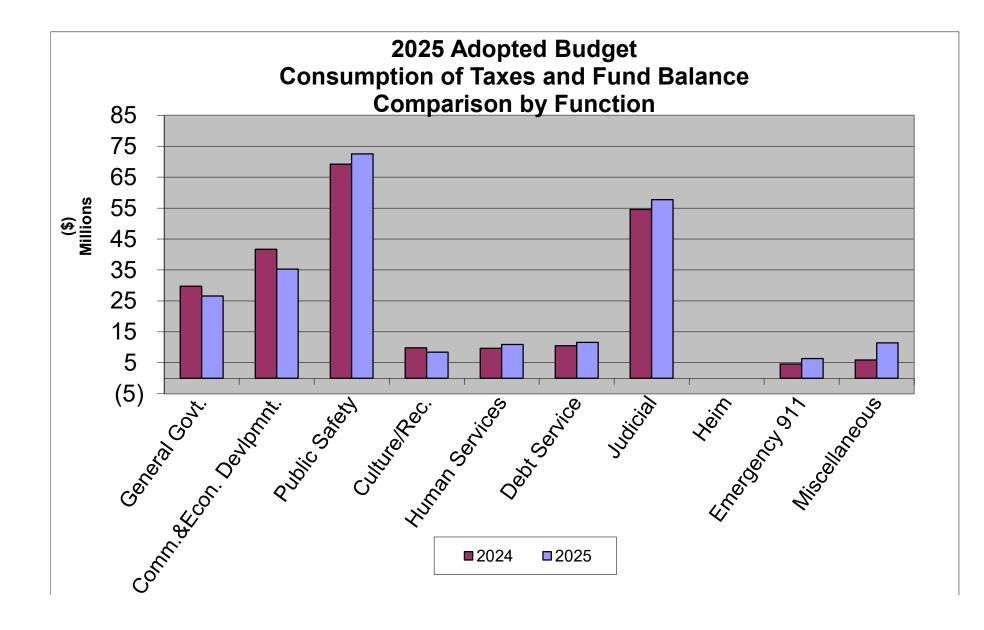

### Schedule of 2025 Adopted Budget Consumption of Taxes and Fund Balance By Function

| Function                          | Total<br><u>Revenues</u> | Total<br><u>Expenditures</u> | Total<br><u>Adjustments</u> | Special<br>Revenue/Enterprise/<br>Capital Project Fund<br><u>Balance Used</u> | General Fund<br>Reserve/Taxes/Net<br>Dept. Earnings<br>used per <u>Dept.</u> | Taxes<br><u>Budgeted</u> |
|-----------------------------------|--------------------------|------------------------------|-----------------------------|-------------------------------------------------------------------------------|------------------------------------------------------------------------------|--------------------------|
| General Government                | Amt.                     | Amt.                         |                             | Amt.                                                                          | Amt.                                                                         | Amt.                     |
| Archives                          | <u>516,662</u>           | <u>544,612</u>               |                             | 0                                                                             | (27,950)                                                                     | Ant.                     |
|                                   |                          |                              |                             | 0                                                                             |                                                                              |                          |
| Budget                            | 1,319,091                | 1,949,035                    |                             |                                                                               | (629,944)                                                                    |                          |
| Commissioners                     | 1,274,061                | 3,266,909                    |                             | 0                                                                             | (1,992,848)                                                                  |                          |
| Controller                        | 2,390,578                | 2,767,214                    |                             | 0                                                                             | (376,636)                                                                    |                          |
| Election Services                 | 1,303,971                | 5,075,122                    |                             | 0                                                                             | (3,771,151)                                                                  |                          |
| Facilities                        | 16,270,966               | 25,498,917                   |                             | 0                                                                             | (9,227,951)                                                                  |                          |
| Fleet Management                  | 0                        | 126,796                      |                             | 0                                                                             | (126,796)                                                                    |                          |
| Human Resources                   | 5,675,409                | 7,436,182                    |                             | 0                                                                             | (1,760,773)                                                                  |                          |
| Information Systems               | 8,129,740                | 10,323,225                   |                             | 0                                                                             | (2,193,485)                                                                  |                          |
| Mailroom                          | 542,799                  | 634,957                      |                             | 0                                                                             | (92,158)                                                                     |                          |
| Non-Departmental                  | -                        | -                            |                             | -                                                                             | -                                                                            |                          |
| Purchasing                        | 1,145,851                | 1,482,537                    |                             | 0                                                                             | (336,686)                                                                    |                          |
| Real Estate                       | 47,700                   | 4,184,280                    |                             | 0                                                                             | (4,136,580)                                                                  |                          |
| Recorder of Deeds                 | -                        | _                            |                             | _                                                                             | _                                                                            |                          |
| Solicitor                         | 2,594,597                | 3,140,301                    |                             | 0                                                                             | (545,704)                                                                    |                          |
| Tax Claim                         |                          | -                            |                             | -                                                                             | (010,701)                                                                    | 4,606,217                |
| Tax Collectors                    | -                        | 450.082                      |                             | -                                                                             | (285,082)                                                                    | 4,000,217                |
|                                   | 65,000                   | 450,082                      |                             | 0                                                                             | (385,082)                                                                    |                          |
| Telecommunications                | 0                        | 81,684                       |                             | 0                                                                             | (81,684)                                                                     |                          |
| Treasurer                         | -                        | -                            |                             | -                                                                             | -                                                                            | 175,064,446              |
| Veterans Affairs                  | 0                        | 891,597                      |                             | 0                                                                             | (891,597)                                                                    |                          |
| Total General Government Function | 41,276,425               | 67,853,450                   |                             | 0                                                                             | (26,577,025)                                                                 | 179,670,663              |
| Judicial                          |                          |                              |                             |                                                                               |                                                                              |                          |
| Clerk of Courts                   | 1,211,471                | 3,261,543                    |                             | 0                                                                             | (2,050,072)                                                                  |                          |
| Connections Work                  | 15,800                   | 1,236,733                    |                             | 0                                                                             | (1,220,933)                                                                  |                          |
| Coroner                           | 154,125                  | 2,330,087                    |                             | 0                                                                             | (2,175,962)                                                                  |                          |
|                                   |                          |                              |                             |                                                                               |                                                                              |                          |
| Court Reporters                   | 144                      | 2,840,335                    |                             | 0                                                                             | (2,840,191)                                                                  |                          |
| Courts                            | 1,513,019                | 11,629,859                   |                             | 0                                                                             | (10,116,840)                                                                 |                          |
| District Attorney                 | 1,454,878                | 16,180,424                   |                             | 0                                                                             | (14,725,546)                                                                 |                          |
| District Justices                 | 2,187,378                | 9,181,841                    |                             | 0                                                                             | (6,994,463)                                                                  |                          |
| Law Library                       | 2,350                    | 700,892                      |                             | 0                                                                             | (698,542)                                                                    |                          |
| Prothonotary                      | 1,466,481                | 2,642,724                    |                             | 0                                                                             | (1,176,243)                                                                  |                          |
| Public Defender                   | 73,980                   | 5,095,605                    |                             | 0                                                                             | (5,021,625)                                                                  |                          |
| Register of Wills                 | -                        | -                            |                             | -                                                                             | -                                                                            |                          |
| Sheriff                           | 1,319,401                | 12,001,879                   |                             | 0                                                                             | (10,682,478)                                                                 |                          |
| Total Judicial Function           | 9,399,027                | 67,101,922                   |                             | 0                                                                             | (57,702,895)                                                                 |                          |
| Proble Coloty                     |                          |                              |                             |                                                                               |                                                                              |                          |
| Public Safety                     | 0 ( ( 0 100              | 11 1 (0 (00                  |                             | 0                                                                             | (0.50(.500)                                                                  |                          |
| Adult Probation                   | 2,663,122                | 11,169,630                   |                             | 0                                                                             | (8,506,508)                                                                  |                          |
| Community Corrections             | 0                        | 373,893                      |                             | 0                                                                             | (373,893)                                                                    |                          |
| County Fire Training              | 28,000                   | 605,326                      |                             | 0                                                                             | (577,326)                                                                    |                          |
| Emergency Management              | 619,910                  | 1,940,868                    |                             | 0                                                                             | (1,320,958)                                                                  |                          |
| Jail System                       | 874,261                  | 54,289,483                   |                             | 0                                                                             | (53,415,222)                                                                 |                          |
| Juvenile Probation                | 7,307,342                | 15,623,387                   |                             | 0                                                                             | (8,316,045)                                                                  |                          |
| Total Public Safety Function      | 11,492,635               | 84,002,587                   |                             | 0                                                                             | (72,509,952)                                                                 |                          |
| Human Services                    |                          |                              |                             |                                                                               |                                                                              |                          |
| Aging                             | _                        | _                            |                             | _                                                                             | _                                                                            |                          |
| Children & Youth Serv             | 38,178,780               | 45,424,687                   |                             | 0                                                                             |                                                                              |                          |
|                                   |                          |                              |                             | 0                                                                             | (7,245,907)                                                                  |                          |
| Berks County Youth Shelter        | -                        | -                            |                             | -                                                                             | -                                                                            |                          |
| Council on Chemical Abuse         | 7,100,372                | 7,106,788                    |                             | 0                                                                             | (6,416)                                                                      |                          |
| Domestic Relations                | 5,847,603                | 8,510,571                    |                             | 0                                                                             | (2,662,968)                                                                  |                          |
| Health Choices                    | -                        | -                            |                             | -                                                                             | -                                                                            |                          |
| Human Services                    | -                        | -                            |                             | 0                                                                             | -                                                                            |                          |
| Job Training                      | -                        | -                            |                             | -                                                                             | -                                                                            |                          |
| MH/DD                             | 22,278,847               | 23,292,668                   |                             | 0                                                                             | (1,013,821)                                                                  |                          |
| Total Human Services Function     | 73,405,602               | 84,334,714                   |                             | 0                                                                             | (10,929,112)                                                                 |                          |