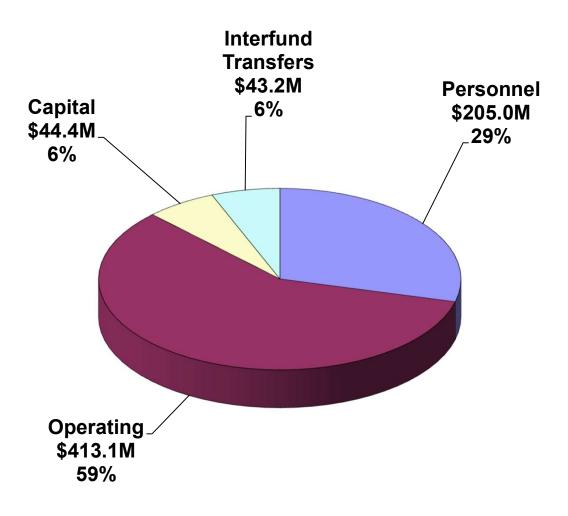

## 2025 Adopted Budget Expenditures by Type

|                                  | Г   |             |     | Operating   |     |            |     | Interfund  |     |                  |
|----------------------------------|-----|-------------|-----|-------------|-----|------------|-----|------------|-----|------------------|
|                                  |     | Personnel   |     | Expenses    |     | Capital    |     | Transfers  |     | Totals           |
| General Fund                     | \$  | 131,285,249 | \$  | 131,002,739 | \$  | 16,590,885 | \$  | 33,434,737 | \$  | 312,313,610      |
| Special Revenue Funds            |     |             |     |             |     |            |     |            |     |                  |
| Aging                            |     | 4,447,037   |     | 5,068,485   |     | 0          |     | 466,222    |     | 9,981,744        |
| Children & Youth Serv            |     | 14,254,805  |     | 28,869,991  |     | 13,778     |     | 2,286,113  |     | 45,424,687       |
| Berks County Youth Shelter       |     | 3,701,633   |     | 1,254,541   |     | 0          |     | 633,590    |     | 5,589,764        |
| Community Development            |     | 0           |     | 3,792,741   |     | 0          |     | 0          |     | 3,792,741        |
| Council on Chemical Abuse        |     | 0           |     | 7,100,372   |     | 0          |     | 6,416      |     | 7,106,788        |
| Cares Act/American Recovery Plan |     | 0           |     | 0           |     | 0          |     | 0          |     | 0                |
| Domestic Relations               |     | 7,211,867   |     | 339,009     |     | 0          |     | 959,695    |     | 8,510,571        |
| Emergency 911 Systems            |     | 8,489,154   |     | 7,232,868   |     | 4,070,297  |     | 590,873    |     | 20,383,192       |
| Health Choices                   |     | 610,139     |     | 168,835,119 |     | 0          |     | 122,432    |     | 169,567,690      |
| Human Services                   |     | 35,843      |     | 895,430     |     | 0          |     | 17,822     |     | 949 <i>,</i> 095 |
| Job Training                     |     | 745,527     |     | 5,864,877   |     | 0          |     | 106,010    |     | 6,716,414        |
| Liquid Fuels                     |     | 182,884     |     | 607,226     |     | 4,297,584  |     | 46,714     |     | 5,134,408        |
| MH/DD                            |     | 479,775     |     | 22,693,321  |     | 0          |     | 119,572    |     | 23,292,668       |
| Special Legislation              | _   | 0           | -   | 3,807,254   | _   | 215,600    | _   | 1,087,109  | -   | 5,109,963        |
| Total Special Revenue Funds      | \$  | 40,158,664  | \$  | 256,361,234 | \$  | 8,597,259  | \$  | 6,442,568  | \$  | 311,559,725      |
| Enterprise Funds                 |     |             |     |             |     |            |     |            |     |                  |
| Berks County Residential Center  |     | 0           |     | 0           |     | 0          |     | 0          |     | 0                |
| Berks Heim                       | _   | 33,558,881  | -   | 25,802,412  | _   | 1,079,034  | _   | 3,335,512  | -   | 63,775,839       |
| Total Enterprise Funds           | \$  | 33,558,881  | \$  | 25,802,412  | \$  | 1,079,034  | \$  | 3,335,512  | \$  | 63,775,839       |
| Capital Projects Fund            |     |             |     |             |     |            |     |            |     |                  |
| Capital Projects Fund            |     | 0           |     | 0           |     | 18,100,045 |     | 0          |     | 18,100,045       |
| Total Capital Projects Fund      | \$_ | 0           | \$_ | 0           | \$_ | 18,100,045 | \$_ | 0          | \$_ | 18,100,045       |
| Total 2025 Expenditures          | \$_ | 205,002,794 | \$  | 413,166,385 | \$_ | 44,367,223 | \$_ | 43,212,817 | \$_ | 705,749,219      |

Notes:

Personnel represents wages, fringe, FICA, and workers compensation, net of employee contributions to healthcare. Interfund Transfers represent indirect cost allocations and operating transfers.