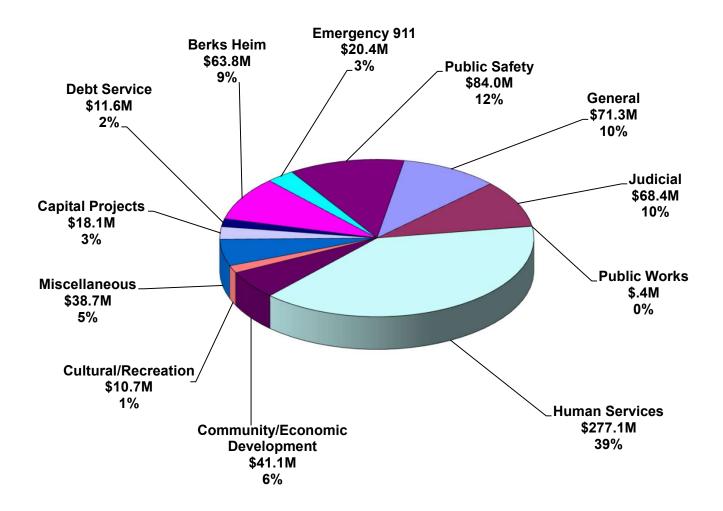

# 2025 Adopted Budget Expenditures by Function

|                             | 2025 Budget   | 2024 Budget   | 2023          | 2025 vs      |
|-----------------------------|---------------|---------------|---------------|--------------|
|                             | Adopted       | Adopted       | Actual        | 2024 Budget  |
| General Government          |               |               |               |              |
| Archives                    | \$ 544,612    | \$ 610,352    | \$ 652,392    | \$ (65,740)  |
| Budget                      | 1,949,035     | 1,337,670     | 1,302,485     | 611,365      |
| Commissioners               | 3,266,909     | 2,980,022     | 3,149,676     | 286,887      |
| Controller                  | 2,767,214     | 2,526,124     | 2,506,507     | 241,090      |
| Election Services           | 5,075,122     | 5,163,014     | 5,253,656     | (87,892)     |
| Facilities                  | 25,498,917    | 28,866,359    | 20,551,058    | (3,367,442   |
| Fleet Management            | 126,796       | 118,049       | 70,871        | 8,747        |
| Human Resources             | 7,436,182     | 6,937,475     | 7,470,535     | 498,707      |
| Information Systems         | 10,323,225    | 10,356,794    | 7,798,842     | (33,569      |
| Mailroom/Printing           | 634,957       | 577,026       | 528,614       | 57,931       |
| Purchasing                  | 1,482,537     | 1,219,919     | 1,005,350     | 262,618      |
| Real Estate                 | 4,184,280     | 3,762,352     | 3,632,677     | 421,928      |
| Recorder of Deeds           | 1,318,515     | 1,230,892     | 1,119,678     | 87,623       |
| Solicitor                   | 3,140,301     | 2,908,261     | 2,180,539     | 232,040      |
| Tax Claim                   | 1,138,764     | 1,156,470     | 972,049       | (17,706      |
| Tax Collectors              | 450,082       | 468,464       | 393,003       | (18,382      |
| Telecommunications          | 81,684        | 82,639        | 22,248        | (955         |
| Treasurer                   | 1,045,731     | 1,067,507     | 1,042,768     | (21,776      |
| Veterans Affairs            | 891,597       | 832,341       | 763,673       | 59,256       |
| Total General Government    | \$ 71,356,460 | \$ 72,201,730 | \$ 60,416,621 | \$ (845,270  |
|                             |               |               |               |              |
| Judicial<br>Clerk of Courts | 2 2/1 542     | 3,062,907     | 3,047,050     | 198,636      |
|                             | 3,261,543     |               |               |              |
| (4) Connecions Work         | 1,236,733     | 923,602       | 922,235       | 313,131      |
| Coroner                     | 2,330,087     | 2,168,247     | 2,277,393     | 161,840      |
| Court Reporters             | 2,840,335     | 2,743,358     | 2,583,193     | 96,977       |
| Courts                      | 11,629,859    | 11,346,752    | 10,848,063    | 283,107      |
| District Attorney           | 16,180,424    | 14,317,660    | 14,803,710    | 1,862,764    |
| District Justices           | 9,181,841     | 8,570,286     | 8,255,287     | 611,555      |
| Law Library                 | 700,892       | 684,467       | 654,886       | 16,425       |
| Prothonotary                | 2,642,724     | 2,504,665     | 1,964,032     | 138,059      |
| Public Defender             | 5,095,605     | 4,790,657     | 4,373,601     | 304,948      |
| Register of Wills           | 1,285,116     | 1,284,139     | 1,168,641     | 977          |
| Sheriff                     | 12,001,879    | 12,224,320    | 11,247,365    | (222,441)    |
| Total Judicial              | \$ 68,387,038 | \$ 64,621,060 | \$ 62,145,456 | \$ 3,765,978 |
| Public Safety               |               |               |               |              |
| Adult Probation             | 11,169,630    | 10,735,750    | 10,896,735    | 433,880      |
| Community Corrections       | 373,893       | 455,493       | 574,657       | (81,600      |
| County Fire Training        | 605,326       | 769,977       | 489,873       | (164,651     |
| Emergency Management        | 1,940,868     | 2,157,452     | 1,855,764     | (216,584     |
| 0.0                         |               |               |               | •            |
| Jail System                 | 54,289,483    | 52,076,255    | 46,327,761    | 2,213,228    |
| Juvenile Probation          | 15,623,387    | 12,577,856    | 11,823,432    | 3,045,531    |
| Total Public Safety         | \$ 84,002,587 | \$ 78,772,783 | \$ 71,968,222 | \$ 5,229,804 |
|                             |               |               |               |              |

|                                                | 2025 Product                 | 2024 B 1                | 2022                         | 2025 vs                |
|------------------------------------------------|------------------------------|-------------------------|------------------------------|------------------------|
|                                                | 2025 Budget                  | 2024 Budget             | 2023<br>Actual               | 2025 vs<br>2024 Budget |
| Human Services                                 | Adopted                      | Adopted                 | Actual                       | 2024 Budget            |
|                                                | 9,981,744                    | 9,488,790               | 9,552,566                    | 492,954                |
| Aging<br>Children & Youth Serv                 | 45,424,687                   | 42,596,911              | 39,839,705                   | 2,827,776              |
| Berks Count Youth Shelter                      | 43,424,687<br>5,589,764      | 42,396,911              | 39,839,703<br>0              | 5,589,764              |
| Council on Chemical Abuse                      | 7,106,788                    | 7,051,626               | 9,151,268                    | 55,162                 |
| (5) Cares Act / American Recovery Plan         | 0                            | 2,931,168               | 33,495,962                   | (2,931,168)            |
| Domestic Relations                             | 8,510,571                    | 8,193,507               | 7,601,687                    | (2,951,108)<br>317,064 |
| Health Choices                                 | 169,567,690                  | 153,308,468             | 171,769,884                  | 16,259,222             |
| Human Services                                 |                              |                         |                              |                        |
| Job Training                                   | 949,095                      | 905,516                 | 906,800<br>6,257,330         | 43,579                 |
| MH/DD                                          | 6,716,414                    | 6,480,427<br>19,954,804 |                              | 235,987                |
|                                                | 23,292,668<br>\$ 277,139,421 |                         | 19,875,405<br>\$ 298,450,607 | 3,337,864              |
| Total Human Services                           | \$ 277,139,421               | \$ 250,911,217          | \$ 298,450,607               | \$ 26,228,204          |
| Public Works                                   |                              |                         |                              |                        |
| Solid Waste/Recycling                          | 365,178                      | 358,238                 | 347,362                      | 6,940                  |
| Total Public Works                             | \$ 365,178                   | \$ 358,238              | \$ 347,362                   | \$ 6,940               |
|                                                |                              |                         |                              |                        |
| Community/Economic Development                 | 0.007.010                    | 0.004.074               | 0 000 501                    | (00/ 051)              |
| Ag & Land Preservation                         | 2,007,810                    | 2,934,061               | 2,203,581                    | (926,251)              |
| Agricultural Extension                         | 716,527                      | 657,030                 | 631,320                      | 59,497                 |
| BARTA                                          | 523,498                      | 498,570                 | 462,114                      | 24,928                 |
| (6) Tri-County Rail Authority                  | 75,000                       | 0                       | 0                            | 75,000                 |
| Community Development                          | 3,792,741                    | 3,934,941               | 10,351,432                   | (142,200)              |
| Community-Economic Development                 | 26,496,153                   | 32,130,855              | 2,570,961                    | (5,634,702)            |
| (1) GRCA                                       | 500,000                      | 500,000                 | 500,000                      | 0                      |
| Planning                                       | 2,335,809                    | 2,187,612               | 2,263,670                    | 148,197                |
| (2) RACC                                       | 3,250,000                    | 3,250,000               | 3,250,000                    | 0                      |
| (3) Miscellaneous                              | 1,425,946                    | 1,425,946               | 1,425,946                    | 0                      |
| Total Community/Economic Development           | \$ 41,123,484                | \$ 47,519,015           | \$ 23,659,024                | \$ (6,395,531)         |
| Cultural/Recreation                            |                              |                         |                              |                        |
| County Library Systems                         | 5,854,023                    | 5,690,709               | 5,628,670                    | 163,314                |
| Parks System                                   | 4,876,458                    | 6,521,390               | 5,027,892                    | (1,644,932)            |
| Total Cultural/Recreation                      | \$ 10,730,481                | \$ 12,212,099           | \$ 10,656,562                | \$ (1,481,618)         |
| Miscellaneous                                  |                              |                         |                              |                        |
| Contingency General                            | 9,676,406                    | 5,254,222               | 0                            | 4,422,184              |
| IGT Contribution                               | 9,678,408<br>14,644,192      | 17,064,209              | 14,937,275                   | 4,422,184 (2,420,017)  |
| BCRC Consolidation - Transfer Out              | 14,644,192                   | 17,064,209              | 1,380,905                    | (2,420,017)            |
| Insurance                                      | 2,851,032                    | 2,588,080               | 1,380,905                    | 262,952                |
|                                                | 2,851,032<br>5,134,408       | 2,380,682               |                              | 262,952                |
| Liquid Fuels<br>Public Health Response - COVID | , ,                          | 2,380,682               | 1,490,077                    | 2,753,726              |
| Security                                       | 0<br>1 358 128               |                         | 114,543<br>1 474 438         |                        |
| 5                                              | 1,358,128                    | 1,553,957               | 1,474,438                    | (195,829)              |
| Special Legislation                            | 5,109,963                    | 4,720,557               | 5,212,925                    | 389,406                |
| Total Miscellaneous                            | \$ 38,774,129                | \$ 33,561,707           | \$ 26,436,748                | \$ 5,212,422           |
| Debt Service                                   |                              |                         |                              |                        |
| Debt Service                                   | 11,611,365                   | 10,480,184              | 18,780,116                   | 1,131,181              |
| Total Debt Service                             | \$ 11,611,365                | \$ 10,480,184           | \$ 18,780,116                | \$ 1,131,181           |

|                                       | 2025 Budget<br>Adopted | <br>2024 Budget<br>Adopted | <br>2023<br>Actual | 2025 vs<br>2024 Budget |
|---------------------------------------|------------------------|----------------------------|--------------------|------------------------|
| Berks County Residential Center       |                        |                            |                    |                        |
| Berks County Residential Center       | 0                      | 0                          | 3,432,785          | 0                      |
| Total Berks County Residential Center | \$<br>0                | \$<br>0                    | \$<br>3,432,785    | \$<br>0                |
| Berks Heim                            |                        |                            |                    |                        |
| Berks Heim                            | 63,775,839             | 63,478,465                 | 58,881,793         | 297,374                |
| Total Berks Heim                      | \$<br>63,775,839       | \$<br>63,478,465           | \$<br>58,881,793   | \$<br>297,374          |
| Emergency 911 System                  |                        |                            |                    |                        |
| Emergency 911 Systems                 | 20,383,192             | 17,701,037                 | 24,647,506         | 2,682,155              |
| Total Emergency 911 System            | \$<br>20,383,192       | \$<br>17,701,037           | \$<br>24,647,506   | \$<br>2,682,155        |
| Capital Projects Fund                 |                        |                            |                    |                        |
| Capital Projects Fund                 | 18,100,045             | 0                          | 0                  | 18,100,045             |
| Total Capital Projects                | \$<br>18,100,045       | \$<br>0                    | \$<br>0            | \$<br>18,100,045       |
| Total Expenses By Department          |                        |                            |                    |                        |
| By Function                           | \$<br>705,749,219      | \$<br>651,817,535          | \$<br>659,822,802  | \$<br>53,931,684       |