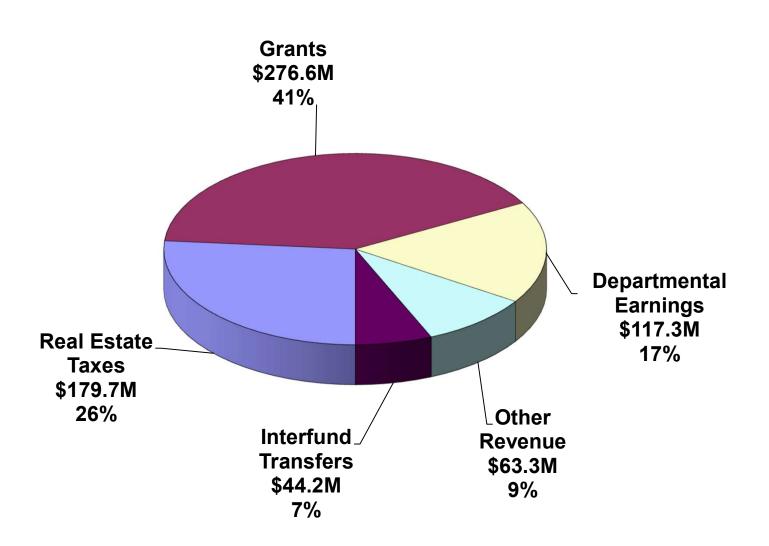

# 2025 Adopted Budget Revenue by Source

### Schedule of 2025 Adopted Budget Revenue Sources by Fund By Fund

|                                    | Г   | Real Estate |                   | Dept'l            |     | Other      |     | Interfund  |     |             |
|------------------------------------|-----|-------------|-------------------|-------------------|-----|------------|-----|------------|-----|-------------|
|                                    |     | Taxes       | Grants            | Earnings          |     | Revenue    |     | Transfers  |     | Totals      |
| General Fund                       | \$  | 179,670,663 | 15,099,338        | 23,028,796        |     | 24,768,574 |     | 42,786,871 | \$  | 285,354,242 |
| Special Revenue Fund               |     |             |                   |                   |     |            |     |            |     |             |
| Aging                              |     | 0           | 10,146,232        | 162,800           |     | 139,300    |     | 0          |     | 10,448,332  |
| Children & Youth Serv              |     | 0           | 37,693,511        | 0                 |     | 485,269    |     | 0          |     | 38,178,780  |
| Berks County Youth Shelter         |     | 0           | 0                 | 5,589,764         |     | 0          |     | 0          |     | 5,589,764   |
| Community Development              |     | 0           | 3,321,700         | 471,041           |     | 0          |     | 0          |     | 3,792,741   |
| Council on Chemical Abuse          |     | 0           | 4,655,446         | 0                 |     | 1,018,980  |     | 1,425,946  |     | 7,100,372   |
| Cares Act / American Recovery Plan |     | 0           | 0                 | 0                 |     | 0          |     | 0          |     | 0           |
| Domestic Relations                 |     | 0           | 5,784,203         | 63,400            |     | 0          |     | 0          |     | 5,847,603   |
| Emergency 911 Systems              |     | 0           | 45,000            | 13,906,938        |     | 82,273     |     | 0          |     | 14,034,211  |
| Health Choices                     |     | 0           | 168,658,607       | 9,083             |     | 900,000    |     | 0          |     | 169,567,690 |
| Human Services                     |     | 0           | 943,895           | 0                 |     | 5,200      |     | 0          |     | 949,095     |
| Job Training                       |     | 0           | 6,338,840         | 377,574           |     | 0          |     | 0          |     | 6,716,414   |
| Liquid Fuels                       |     | 0           | 1,673,164         | 2,075,020         |     | 735,990    |     | 0          |     | 4,484,174   |
| MH/DD                              |     | 0           | 22,173,847        | 0                 |     | 105,000    |     | 0          |     | 22,278,847  |
| Special Legislation                | _   | 0           | 0                 | 5,072,814         | -   | 71,514     | _   | 0          |     | 5,144,328   |
| Total Special Revenue Funds        | \$  | 0           | \$<br>261,434,445 | \$<br>27,728,434  | \$  | 3,543,526  | \$  | 1,425,946  | \$  | 294,132,351 |
| Enterprise Funds                   |     |             |                   |                   |     |            |     |            |     |             |
| Berks County Residential Center    |     | 0           | 0                 | 0                 |     | 0          |     | 0          |     | 0           |
| Berks Heim                         | _   | 0           | 5,000             | 66,577,520        | -   | 7,900      | _   | 0          | -   | 66,590,420  |
| Total Enterprise Funds             | \$  | 0           | \$<br>5,000       | \$<br>66,577,520  | \$  | 7,900      | \$  | 0          | \$  | 66,590,420  |
| Capital Projects Fund              |     |             |                   |                   |     |            |     |            |     |             |
| Capital Projects Fund              | _   | 0           | 0                 | 0                 | -   | 35,000,000 | _   | 0          | -   | 35,000,000  |
| Total Capital Projects Fund        | \$_ | 0           | \$<br>0           | \$<br>0           | \$_ | 35,000,000 | \$_ | 0          | \$. | 35,000,000  |
| Total 2025 Revenues                | \$_ | 179,670,663 | \$<br>276,538,783 | \$<br>117,334,750 | \$  | 63,320,000 | \$_ | 44,212,817 | \$  | 681,077,013 |

Notes:

Grants represent federal and state funding sources.

Dept'l Earnings represent fees for service and program service cost reimbursements.

Other Revenue includes items such as bond proceeds, interest income, UPI fees, IGT contribution,

rental income and mandated client contributions (i.e. social security).

|                              | 2025 Budget    | 2024 Budget    | 2023           | 2025 vs       |
|------------------------------|----------------|----------------|----------------|---------------|
|                              | Adopted        | Adopted        | Actual         | 2024 Budget   |
| General Government           |                |                |                | 0             |
| Archives                     | \$ 516,662     | \$ 434,233     | \$ 322,763     | \$ 82,429     |
| Budget                       | 1,319,091      | 910,381        | 954,381        | 408,710       |
| Commissioners                | 1,274,061      | 605,541        | 521,724        | 668,520       |
| Controller                   | 2,390,578      | 2,082,901      | 2,034,547      | 307,677       |
| Election Services            | 1,303,971      | 1,380,434      | 1,402,509      | (76,463)      |
| Facilities                   | 16,270,966     | 16,402,932     | 14,833,688     | (131,966)     |
| Human Resources              | 5,675,409      | 5,373,176      | 4,921,796      | 302,233       |
| Information Systems          | 8,129,740      | 8,074,533      | 7,305,626      | 55,207        |
| Mailroom/Printing            | 542,799        | 518,091        | 485,963        | 24,708        |
| Purchasing                   | 1,145,851      | 1,011,676      | 1,125,186      | 134,175       |
| Real Estate                  | 47,700         | 34,200         | 116,302        | 13,500        |
| Recorder of Deeds            | 2,813,667      | 2,509,515      | 2,630,752      | 304,152       |
| Solicitor                    | 2,594,597      | 2,126,057      | 2,062,086      | 468,540       |
| Tax Claim                    | 6,790,217      | 5,924,612      | 5,482,495      | 865,605       |
| Tax Collectors               | 65,000         | 48,000         | 46,012         | 17,000        |
| Telecommunications           | 0              | 0              | 0              | 0             |
| Treasurer                    | 183,687,685    | 172,021,571    | 159,449,529    | 11,666,114    |
| Veterans Affairs             | 0              | 0              | 20,208         | 0             |
| Total General Government     | \$ 234,567,994 | \$ 219,457,853 | \$ 203,715,567 | \$ 15,110,141 |
| Judicial                     |                |                |                |               |
| Clerk of Courts              | 1,211,471      | 1,096,001      | 1,061,848      | 115,470       |
| (1) Connecions Work          | 15,800         | 15,800         | 20,450         | 0             |
| Coroner                      | 154,125        | 137,904        | 184,152        | 16,221        |
| Court Reporters              | 144            | 0              | 97             | 144           |
| Courts                       | 1,513,019      | 1,464,362      | 1,465,137      | 48,657        |
| District Attorney            | 1,454,878      | 1,079,454      | 1,703,817      | 375,424       |
| District Justices            | 2,187,378      | 2,050,000      | 4,635,956      | 137,378       |
| Law Library                  | 2,350          | 2,350          | 7,710          | 0             |
| Prothonotary                 | 1,466,481      | 1,685,855      | 1,669,852      | (219,374)     |
| Public Defender              | 73,980         | 16,000         | 2,142,092      | 57,980        |
| Register of Wills            | 1,669,409      | 1,552,382      | 1,554,389      | 117,027       |
| Sheriff                      | 1,319,401      | 1,210,691      | 7,038,021      | 108,710       |
| Total Judicial               | \$ 11,068,436  | \$ 10,310,799  | \$ 21,483,521  | \$ 757,637    |
| Public Safety                |                |                |                |               |
| Adult Probation              | 2,663,122      | 2,725,970      | 2,619,357      | (62,848)      |
| <b>Community Corrections</b> | 0              | 0              | 450,000        | 0             |
| <b>County Fire Training</b>  | 28,000         | 38,000         | 26,617         | (10,000)      |
| Emergency Management         | 619,910        | 588,708        | 771,268        | 31,202        |
| Jail System                  | 874,261        | 712,604        | 19,823,823     | 161,657       |
| Juvenile Probation           | 7,307,342      | 5,510,368      | 4,823,656      | 1,796,974     |
| Total Public Safety          | \$ 11,492,635  | \$ 9,575,650   | \$ 28,514,721  | \$ 1,916,985  |