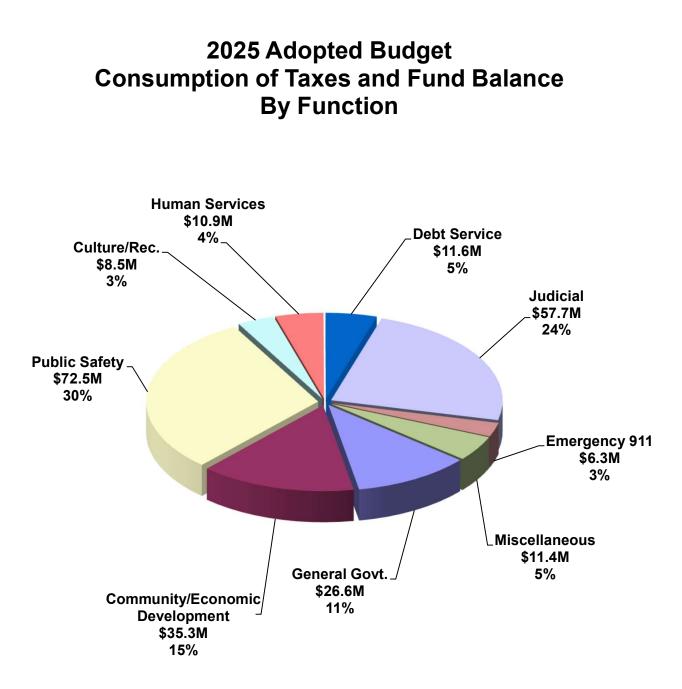

### Schedule of 2025 Adopted Budget Consumption of Taxes and Fund Balance By Function

| Function                          | Total<br><u>Revenues</u> | Total<br><u>Expenditures</u> | Total<br><u>Adjustments</u> | Special<br>Revenue/Enterprise/<br>Capital Project Fund<br><u>Balance Used</u> | General Fund<br>Reserve/Taxes/Net<br>Dept. Earnings<br>used per <u>Dept.</u> | Taxes<br><u>Budgeted</u> |
|-----------------------------------|--------------------------|------------------------------|-----------------------------|-------------------------------------------------------------------------------|------------------------------------------------------------------------------|--------------------------|
| General Government                | Amt.                     | Amt.                         |                             | Amt.                                                                          | Amt.                                                                         | Amt.                     |
| Archives                          | <u>516,662</u>           | <u>544,612</u>               |                             | 0                                                                             | (27,950)                                                                     | Ant.                     |
|                                   |                          |                              |                             | 0                                                                             |                                                                              |                          |
| Budget                            | 1,319,091                | 1,949,035                    |                             |                                                                               | (629,944)                                                                    |                          |
| Commissioners                     | 1,274,061                | 3,266,909                    |                             | 0                                                                             | (1,992,848)                                                                  |                          |
| Controller                        | 2,390,578                | 2,767,214                    |                             | 0                                                                             | (376,636)                                                                    |                          |
| Election Services                 | 1,303,971                | 5,075,122                    |                             | 0                                                                             | (3,771,151)                                                                  |                          |
| Facilities                        | 16,270,966               | 25,498,917                   |                             | 0                                                                             | (9,227,951)                                                                  |                          |
| Fleet Management                  | 0                        | 126,796                      |                             | 0                                                                             | (126,796)                                                                    |                          |
| Human Resources                   | 5,675,409                | 7,436,182                    |                             | 0                                                                             | (1,760,773)                                                                  |                          |
| Information Systems               | 8,129,740                | 10,323,225                   |                             | 0                                                                             | (2,193,485)                                                                  |                          |
| Mailroom                          | 542,799                  | 634,957                      |                             | 0                                                                             | (92,158)                                                                     |                          |
| Non-Departmental                  | -                        | -                            |                             | -                                                                             | -                                                                            |                          |
| Purchasing                        | 1,145,851                | 1,482,537                    |                             | 0                                                                             | (336,686)                                                                    |                          |
| Real Estate                       | 47,700                   | 4,184,280                    |                             | 0                                                                             | (4,136,580)                                                                  |                          |
| Recorder of Deeds                 | -                        | _                            |                             | _                                                                             | _                                                                            |                          |
| Solicitor                         | 2,594,597                | 3,140,301                    |                             | 0                                                                             | (545,704)                                                                    |                          |
| Tax Claim                         |                          | -                            |                             | -                                                                             | (010,701)                                                                    | 4,606,217                |
| Tax Collectors                    | -                        | 450.082                      |                             | -                                                                             | (285,082)                                                                    | 4,000,217                |
|                                   | 65,000                   | 450,082                      |                             | 0                                                                             | (385,082)                                                                    |                          |
| Telecommunications                | 0                        | 81,684                       |                             | 0                                                                             | (81,684)                                                                     |                          |
| Treasurer                         | -                        | -                            |                             | -                                                                             | -                                                                            | 175,064,446              |
| Veterans Affairs                  | 0                        | 891,597                      |                             | 0                                                                             | (891,597)                                                                    |                          |
| Total General Government Function | 41,276,425               | 67,853,450                   |                             | 0                                                                             | (26,577,025)                                                                 | 179,670,663              |
| Judicial                          |                          |                              |                             |                                                                               |                                                                              |                          |
| Clerk of Courts                   | 1,211,471                | 3,261,543                    |                             | 0                                                                             | (2,050,072)                                                                  |                          |
| Connections Work                  | 15,800                   | 1,236,733                    |                             | 0                                                                             | (1,220,933)                                                                  |                          |
| Coroner                           | 154,125                  | 2,330,087                    |                             | 0                                                                             | (2,175,962)                                                                  |                          |
|                                   |                          |                              |                             |                                                                               |                                                                              |                          |
| Court Reporters                   | 144                      | 2,840,335                    |                             | 0                                                                             | (2,840,191)                                                                  |                          |
| Courts                            | 1,513,019                | 11,629,859                   |                             | 0                                                                             | (10,116,840)                                                                 |                          |
| District Attorney                 | 1,454,878                | 16,180,424                   |                             | 0                                                                             | (14,725,546)                                                                 |                          |
| District Justices                 | 2,187,378                | 9,181,841                    |                             | 0                                                                             | (6,994,463)                                                                  |                          |
| Law Library                       | 2,350                    | 700,892                      |                             | 0                                                                             | (698,542)                                                                    |                          |
| Prothonotary                      | 1,466,481                | 2,642,724                    |                             | 0                                                                             | (1,176,243)                                                                  |                          |
| Public Defender                   | 73,980                   | 5,095,605                    |                             | 0                                                                             | (5,021,625)                                                                  |                          |
| Register of Wills                 | -                        | -                            |                             | -                                                                             | -                                                                            |                          |
| Sheriff                           | 1,319,401                | 12,001,879                   |                             | 0                                                                             | (10,682,478)                                                                 |                          |
| Total Judicial Function           | 9,399,027                | 67,101,922                   |                             | 0                                                                             | (57,702,895)                                                                 |                          |
| Proble Coloty                     |                          |                              |                             |                                                                               |                                                                              |                          |
| Public Safety                     | 0 ( ( 0 100              | 11 1 (0 (00                  |                             | 0                                                                             | (0.50(.500)                                                                  |                          |
| Adult Probation                   | 2,663,122                | 11,169,630                   |                             | 0                                                                             | (8,506,508)                                                                  |                          |
| Community Corrections             | 0                        | 373,893                      |                             | 0                                                                             | (373,893)                                                                    |                          |
| County Fire Training              | 28,000                   | 605,326                      |                             | 0                                                                             | (577,326)                                                                    |                          |
| Emergency Management              | 619,910                  | 1,940,868                    |                             | 0                                                                             | (1,320,958)                                                                  |                          |
| Jail System                       | 874,261                  | 54,289,483                   |                             | 0                                                                             | (53,415,222)                                                                 |                          |
| Juvenile Probation                | 7,307,342                | 15,623,387                   |                             | 0                                                                             | (8,316,045)                                                                  |                          |
| Total Public Safety Function      | 11,492,635               | 84,002,587                   |                             | 0                                                                             | (72,509,952)                                                                 |                          |
| Human Services                    |                          |                              |                             |                                                                               |                                                                              |                          |
| Aging                             | _                        | _                            |                             | _                                                                             | _                                                                            |                          |
| Children & Youth Serv             | 38,178,780               | 45,424,687                   |                             | 0                                                                             |                                                                              |                          |
|                                   |                          |                              |                             | 0                                                                             | (7,245,907)                                                                  |                          |
| Berks County Youth Shelter        | -                        | -                            |                             | -                                                                             | -                                                                            |                          |
| Council on Chemical Abuse         | 7,100,372                | 7,106,788                    |                             | 0                                                                             | (6,416)                                                                      |                          |
| Domestic Relations                | 5,847,603                | 8,510,571                    |                             | 0                                                                             | (2,662,968)                                                                  |                          |
| Health Choices                    | -                        | -                            |                             | -                                                                             | -                                                                            |                          |
| Human Services                    | -                        | -                            |                             | 0                                                                             | -                                                                            |                          |
| Job Training                      | -                        | -                            |                             | -                                                                             | -                                                                            |                          |
| MH/DD                             | 22,278,847               | 23,292,668                   |                             | 0                                                                             | (1,013,821)                                                                  |                          |
| Total Human Services Function     | 73,405,602               | 84,334,714                   |                             | 0                                                                             | (10,929,112)                                                                 |                          |