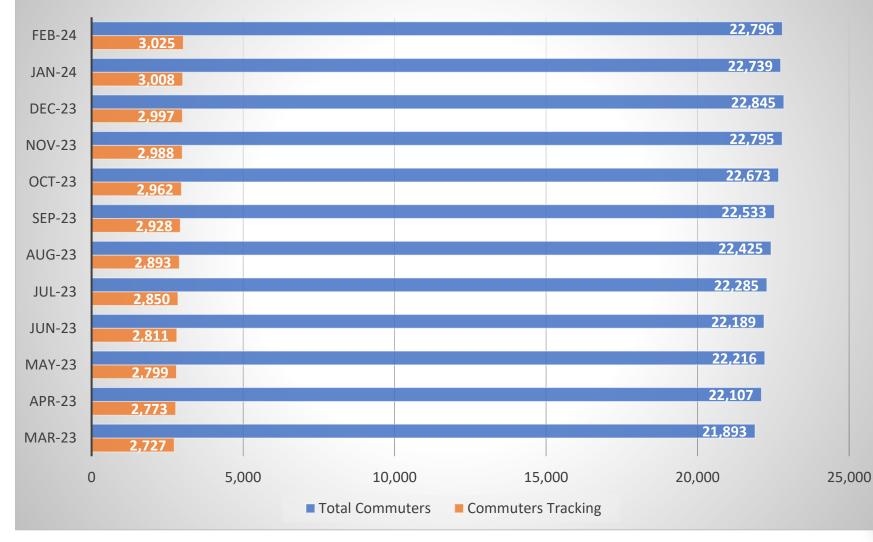

# February 2024

Monthly Activity Report





#### Out and about for Outreach!



#### **Total Commuters vs. Commuters Tracking**







#### **FEBRUARY 2023**



**Recorded Trips** 

### Outreach Meetings

- Allied Universal
- Barrio Alegria (2 Meetings)
- Beahive Affordable Housing
- Brentwood Industries
- Church World Service Harrisburg (2 Meetings)
- CNHi
- Community Action Partnership of Lancaster
- Connections Work
- County of Lancaster
- DHL Carlisle
- DHL Jonestown
- DoubleTree by Hilton Reading

- F.M. Brown
- Franklin County Government
- GEODIS Carlisle
- GEODIS Newville
- Georgia Pacific
- Global Shapers Lancaster Hub
- Hamilton Health Center
- Lancaster Recreation Commission
- Lebanon Valley Economic Development Corp.
- Manpower Sinking Spring
- Mastronardi Produce

### Outreach Meetings continued

- Mattel
- Menno Haven
- New Hope Ministries Mechanicsburg
- Office of Vocational Rehabilitation
- PA CareerL