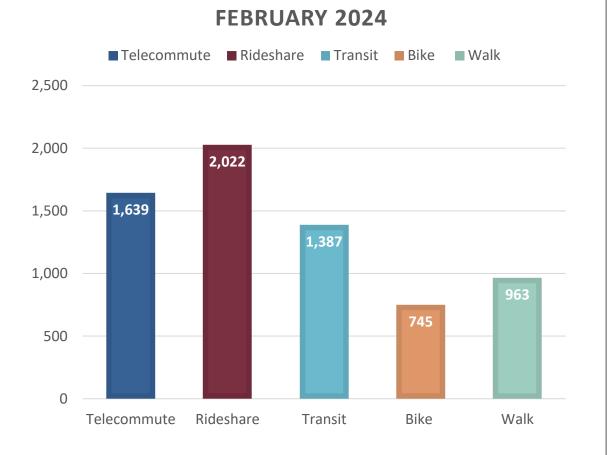

# February 2024

Monthly Activity Report





#### Out and about for Outreach!



#### **Total Commuters vs. Commuters Tracking**







#### **FEBRUARY 2023**



**Recorded Trips** 

### Outreach Meetings

- Allied Universal
- Barrio Alegria (2 Meetings)
- Beahive Affordable Housing
- Brentwood Industries
- Church World Service Harrisburg (2 Meetings)
- CNHi
- Community Action Partnership of Lancaster
- Connections Work
- County of Lancaster
- DHL Carlisle
- DHL Jonestown
- DoubleTree by Hilton Reading

- F.M. Brown
- Franklin County Government
- GEODIS Carlisle
- GEODIS Newville
- Georgia Pacific
- Global Shapers Lancaster Hub
- Hamilton Health Center
- Lancaster Recreation Commission
- Lebanon Valley Economic Development Corp.
- Manpower Sinking Spring
- Mastronardi Produce

### Outreach Meetings continued

- Mattel
- Menno Haven
- New Hope Ministries Mechanicsburg
- Office of Vocational Rehabilitation
- PA CareerLink