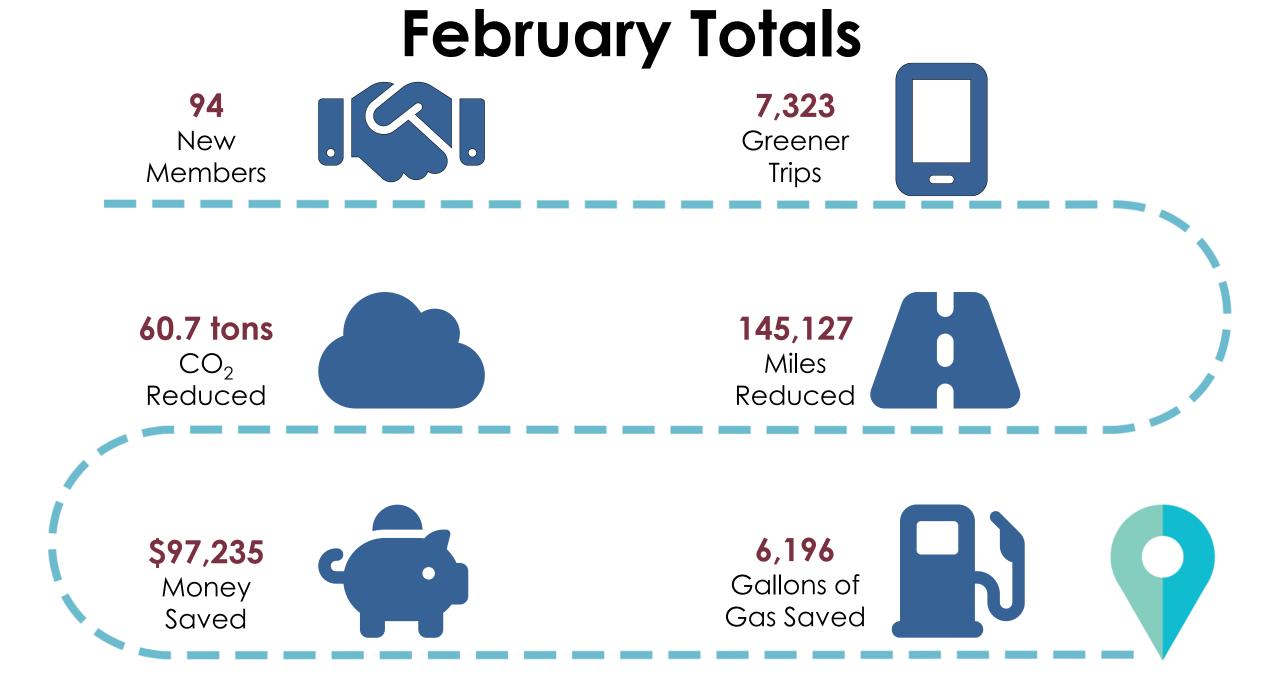

# February 2024

Monthly Activity Report





#### Out and about for Outreach!



#### **Total Commuters vs. Commuters Tracking**







#### **FEBRUARY 2023**



**Recorded Trips** 

### Outreach Meetings

- Allied Universal
- Barrio Alegria (2 Meetings)
- Beahive Affordable Housing
- Brentwood Industries
- Church World Service Harrisburg (2 Meetings)
- CNHi
- Community Action Partnership of Lancaster
- Connections Work
- County of Lancaster
- DHL Carlisle
- DHL Jonestown
- DoubleTree by Hilton Reading

- F.M. Brown
- Franklin County Government
- GEODIS Carlisle
- GEODIS Newville
- Georgia Pacific
- Global Shapers Lancaster Hub
- Hamilton Health Center
- Lancaster Recreation Commission
- Lebanon Valley Economic Development Corp.
- Manpower Sinking Spring
- Mastronardi Produce

### Outreach Meetings continued

- Mattel
- Menno Haven
- New Hope Ministries Mechanicsburg