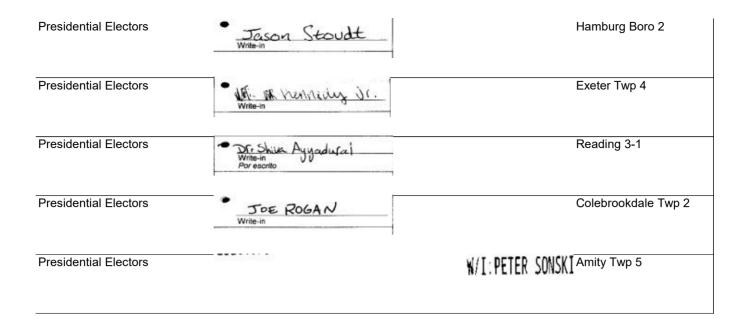

| FOR PRESIDENT RANDALL TET<br>FOR VP STEPHEN E. BRC<br>Write in CONSTITUTION PART | Maidencreek Twp 3                                                                                                                                                                                                                                                                                                                                                                                                                                                                                                                                                                                                                                                                                                                                                                                                                                                                                                                                                                                                                                                                                                                                                                                                                                                                                                                                                                                                                                                                                                                                                                                                                                                                                                                                                                                                                                                                                                                                                                                                                                                                                                                                                                                                                                                                                                                                                                                                                                                                                                                                                                                                                                                                                                                                                                                                                                                                                                                                                                                                                                                                                                                                                                                                                            |
|----------------------------------------------------------------------------------|----------------------------------------------------------------------------------------------------------------------------------------------------------------------------------------------------------------------------------------------------------------------------------------------------------------------------------------------------------------------------------------------------------------------------------------------------------------------------------------------------------------------------------------------------------------------------------------------------------------------------------------------------------------------------------------------------------------------------------------------------------------------------------------------------------------------------------------------------------------------------------------------------------------------------------------------------------------------------------------------------------------------------------------------------------------------------------------------------------------------------------------------------------------------------------------------------------------------------------------------------------------------------------------------------------------------------------------------------------------------------------------------------------------------------------------------------------------------------------------------------------------------------------------------------------------------------------------------------------------------------------------------------------------------------------------------------------------------------------------------------------------------------------------------------------------------------------------------------------------------------------------------------------------------------------------------------------------------------------------------------------------------------------------------------------------------------------------------------------------------------------------------------------------------------------------------------------------------------------------------------------------------------------------------------------------------------------------------------------------------------------------------------------------------------------------------------------------------------------------------------------------------------------------------------------------------------------------------------------------------------------------------------------------------------------------------------------------------------------------------------------------------------------------------------------------------------------------------------------------------------------------------------------------------------------------------------------------------------------------------------------------------------------------------------------------------------------------------------------------------------------------------------------------------------------------------------------------------------------------------|
| <u>Josh Shapiro</u><br>Write-in                                                  | Maidencreek Twp 3                                                                                                                                                                                                                                                                                                                                                                                                                                                                                                                                                                                                                                                                                                                                                                                                                                                                                                                                                                                                                                                                                                                                                                                                                                                                                                                                                                                                                                                                                                                                                                                                                                                                                                                                                                                                                                                                                                                                                                                                                                                                                                                                                                                                                                                                                                                                                                                                                                                                                                                                                                                                                                                                                                                                                                                                                                                                                                                                                                                                                                                                                                                                                                                                                            |
| Robert F Kennedy Jr                                                              | Maidencreek Twp 3                                                                                                                                                                                                                                                                                                                                                                                                                                                                                                                                                                                                                                                                                                                                                                                                                                                                                                                                                                                                                                                                                                                                                                                                                                                                                                                                                                                                                                                                                                                                                                                                                                                                                                                                                                                                                                                                                                                                                                                                                                                                                                                                                                                                                                                                                                                                                                                                                                                                                                                                                                                                                                                                                                                                                                                                                                                                                                                                                                                                                                                                                                                                                                                                                            |
| • <u>NIKKI HALEY</u><br>Write-in                                                 | Earl Twp 1                                                                                                                                                                                                                                                                                                                                                                                                                                                                                                                                                                                                                                                                                                                                                                                                                                                                                                                                                                                                                                                                                                                                                                                                                                                                                                                                                                                                                                                                                                                                                                                                                                                                                                                                                                                                                                                                                                                                                                                                                                                                                                                                                                                                                                                                                                                                                                                                                                                                                                                                                                                                                                                                                                                                                                                                                                                                                                                                                                                                                                                                                                                                                                                                                                   |
| • <u>Miller</u><br>Write-in                                                      | Earl Twp 1                                                                                                                                                                                                                                                                                                                                                                                                                                                                                                                                                                                                                                                                                                                                                                                                                                                                                                                                                                                                                                                                                                                                                                                                                                                                                                                                                                                                                                                                                                                                                                                                                                                                                                                                                                                                                                                                                                                                                                                                                                                                                                                                                                                                                                                                                                                                                                                                                                                                                                                                                                                                                                                                                                                                                                                                                                                                                                                                                                                                                                                                                                                                                                                                                                   |
| Mike Pence<br>Write-In                                                           | Bethel Twp                                                                                                                                                                                                                                                                                                                                                                                                                                                                                                                                                                                                                                                                                                                                                                                                                                                                                                                                                                                                                                                                                                                                                                                                                                                                                                                                                                                                                                                                                                                                                                                                                                                                                                                                                                                                                                                                                                                                                                                                                                                                                                                                                                                                                                                                                                                                                                                                                                                                                                                                                                                                                                                                                                                                                                                                                                                                                                                                                                                                                                                                                                                                                                                                                                   |
| NIKKI HALEY<br>Write-in                                                          | Hamburg Boro 2                                                                                                                                                                                                                                                                                                                                                                                                                                                                                                                                                                                                                                                                                                                                                                                                                                                                                                                                                                                                                                                                                                                                                                                                                                                                                                                                                                                                                                                                                                                                                                                                                                                                                                                                                                                                                                                                                                                                                                                                                                                                                                                                                                                                                                                                                                                                                                                                                                                                                                                                                                                                                                                                                                                                                                                                                                                                                                                                                                                                                                                                                                                                                                                                                               |
| · Josh Shapero                                                                   | Windsor Twp                                                                                                                                                                                                                                                                                                                                                                                                                                                                                                                                                                                                                                                                                                                                                                                                                                                                                                                                                                                                                                                                                                                                                                                                                                                                                                                                                                                                                                                                                                                                                                                                                                                                                                                                                                                                                                                                                                                                                                                                                                                                                                                                                                                                                                                                                                                                                                                                                                                                                                                                                                                                                                                                                                                                                                                                                                                                                                                                                                                                                                                                                                                                                                                                                                  |
| <u>Niki Haley</u><br>Write-in                                                    | Wyomissing Boro 4                                                                                                                                                                                                                                                                                                                                                                                                                                                                                                                                                                                                                                                                                                                                                                                                                                                                                                                                                                                                                                                                                                                                                                                                                                                                                                                                                                                                                                                                                                                                                                                                                                                                                                                                                                                                                                                                                                                                                                                                                                                                                                                                                                                                                                                                                                                                                                                                                                                                                                                                                                                                                                                                                                                                                                                                                                                                                                                                                                                                                                                                                                                                                                                                                            |
| Write-in Write-in                                                                | Spring Twp 10                                                                                                                                                                                                                                                                                                                                                                                                                                                                                                                                                                                                                                                                                                                                                                                                                                                                                                                                                                                                                                                                                                                                                                                                                                                                                                                                                                                                                                                                                                                                                                                                                                                                                                                                                                                                                                                                                                                                                                                                                                                                                                                                                                                                                                                                                                                                                                                                                                                                                                                                                                                                                                                                                                                                                                                                                                                                                                                                                                                                                                                                                                                                                                                                                                |
| • <u>Cornel</u> West<br>Write-in<br>Por escrito                                  | West Reading Boro 3                                                                                                                                                                                                                                                                                                                                                                                                                                                                                                                                                                                                                                                                                                                                                                                                                                                                                                                                                                                                                                                                                                                                                                                                                                                                                                                                                                                                                                                                                                                                                                                                                                                                                                                                                                                                                                                                                                                                                                                                                                                                                                                                                                                                                                                                                                                                                                                                                                                                                                                                                                                                                                                                                                                                                                                                                                                                                                                                                                                                                                                                                                                                                                                                                          |
| Randall Allan TERRY<br>Write-in                                                  | Exeter Twp 8                                                                                                                                                                                                                                                                                                                                                                                                                                                                                                                                                                                                                                                                                                                                                                                                                                                                                                                                                                                                                                                                                                                                                                                                                                                                                                                                                                                                                                                                                                                                                                                                                                                                                                                                                                                                                                                                                                                                                                                                                                                                                                                                                                                                                                                                                                                                                                                                                                                                                                                                                                                                                                                                                                                                                                                                                                                                                                                                                                                                                                                                                                                                                                                                                                 |
| • Our lord and Savior Jesus Christ<br>Write-In<br>Por escrito                    | Reading 16-1                                                                                                                                                                                                                                                                                                                                                                                                                                                                                                                                                                                                                                                                                                                                                                                                                                                                                                                                                                                                                                                                                                                                                                                                                                                                                                                                                                                                                                                                                                                                                                                                                                                                                                                                                                                                                                                                                                                                                                                                                                                                                                                                                                                                                                                                                                                                                                                                                                                                                                                                                                                                                                                                                                                                                                                                                                                                                                                                                                                                                                                                                                                                                                                                                                 |
| • Robert F. Kennedy, Jr.<br>Write-In                                             | Maxatawny Twp 1                                                                                                                                                                                                                                                                                                                                                                                                                                                                                                                                                                                                                                                                                                                                                                                                                                                                                                                                                                                                                                                                                                                                                                                                                                                                                                                                                                                                                                                                                                                                                                                                                                                                                                                                                                                                                                                                                                                                                                                                                                                                                                                                                                                                                                                                                                                                                                                                                                                                                                                                                                                                                                                                                                                                                                                                                                                                                                                                                                                                                                                                                                                                                                                                                              |
| • <u>Chuck Schunger</u><br>Write-in                                              | Maxatawny Twp 1                                                                                                                                                                                                                                                                                                                                                                                                                                                                                                                                                                                                                                                                                                                                                                                                                                                                                                                                                                                                                                                                                                                                                                                                                                                                                                                                                                                                                                                                                                                                                                                                                                                                                                                                                                                                                                                                                                                                                                                                                                                                                                                                                                                                                                                                                                                                                                                                                                                                                                                                                                                                                                                                                                                                                                                                                                                                                                                                                                                                                                                                                                                                                                                                                              |
|                                                                                  | <u>For VP STEPHEN E. BRC</u><br><u>Wittein Constitution Prat</u><br><u>Josh Shapiro</u><br><u>Rebot F. Kennedy I.</u><br><u>NIKKI HALEY</u><br><u>NIKKI HALEY</u><br><u>Mike Pence</u><br><u>Mike Pence</u><br><u>Mike Pence</u><br><u>Wittein</u><br><u>NIKKI HALEY</u><br><u>Wittein</u><br><u>NIKKI HALEY</u><br><u>Wittein</u><br><u>NIKI HALEY</u><br><u>NIKI HALEY</u><br><u>Wittein</u><br><u>NIKI HALEY</u><br><u>Wittein</u><br><u>NIKI HALEY</u><br><u>Wittein</u><br><u>NIKI HALEY</u><br><u>Wittein</u><br><u>NIKI HALEY</u><br><u>Wittein</u><br><u>NIKI HALEY</u><br><u>Wittein</u><br><u>NIKI HALEY</u><br><u>NIKI HALEY</u><br><u>Wittein</u><br><u>NIKI HALEY</u><br><u>Wittein</u><br><u>NIKI HALEY</u><br><u>Wittein</u><br><u>NIKI HALEY</u><br><u>Wittein</u><br><u>NIKI HALEY</u><br><u>Wittein</u><br><u>NIKI HALEY</u><br><u>Wittein</u><br><u>NIKI HALEY</u><br><u>Wittein</u><br><u>NIKI HALEY</u><br><u>NIKI HALEY</u><br><u>Wittein</u><br><u>NIKI HALEY</u><br><u>NIKI HAL</u> |